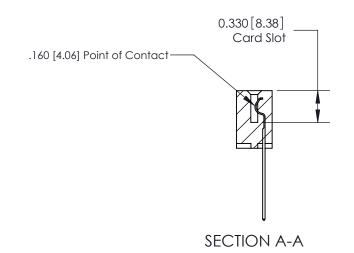

ISSUE NUMBER

ORIGINAL

1

|                     | 837/887 Series High Temp Card Edge Connector |                                                                                                                                                              | ACAD REFERENCE | NO. 837 EN       | 837 ENG MASTER |  |
|---------------------|----------------------------------------------|--------------------------------------------------------------------------------------------------------------------------------------------------------------|----------------|------------------|----------------|--|
| Contact Bend Detail |                                              | DRAWN: J.LEE                                                                                                                                                 | DATE: OC       | DATE: OCT. 06/09 |                |  |
|                     |                                              |                                                                                                                                                              | CHECKED:       | DATE:            | DATE:          |  |
|                     | EDAC INC                                     | TORONTO, ONTARIO CANADA  ARE THE PROPERTY OF EDAC INC., AND SHALL NOT BE REPRODUCED, OR COPIED OR USED AS THE BASIS FOR THE MANUFACTURE OR SALE OF APPARATUS | SCALE: NTS     | SHEET            | 2 <b>OF</b> 2  |  |
|                     | TORONTO, ONTARIO                             |                                                                                                                                                              | DRAWING NUMBER |                  | ISSUE          |  |
| ,                   | YOUR CONNECTION TO QUALITY & SERVICE         |                                                                                                                                                              | 837 Assembly   |                  | 1              |  |