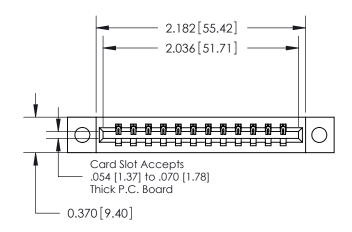

**Mounting Option** 

04-.156 (3.96) Dia. Mounting Holes

## **Contact Detail**

544-Wire Wrap .050x.025(1.27x0.64) - Tail LG=.750(19.05) .156 [3.96] Contact Spacing x .200 [5.08] Row Spacing





**See Accompanying Pages for: Contact Bend Details** 

THIS IS A C.A.D. GENERATED DRAWING DO NOT MAKE MANUAL REVISIONS TO MASTER.



ISSUE NUMBER ORIGINAL



837/887 Series High Temp Card Edge Connector Part Number: 887-012-544-104



**EDAC INC** TORONTO, ONTARIO CANADA

THESE DRAWINGS AND SPECIFICATIONS ARE THE PROPERTY OF EDAC INC.,AND SHALL NOT BE REPRODUCED, OR COPIED OR USED AS THE BASIS FOR THE MANUFACTURE OR SALE OF APPARATUS WITHOUT WRITTEN PERMISSION.

| ACAD REFERENCE NO. | 837 ENG MASTER   |  |  |
|--------------------|------------------|--|--|
| DRAWN: J.LEE       | DATE: OCT. 06/09 |  |  |
| CHECKED:           | DATE:            |  |  |
| SCALE: NTS         | SHEET 1 OF 2     |  |  |
| DRAWING NUMBER     | ISSUE            |  |  |
| 837 Assembly       | 1                |