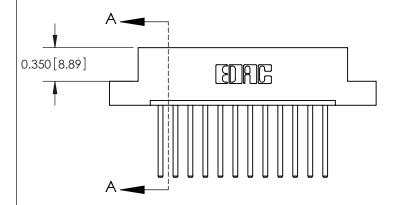

## **Contact Detail**

544-Wire Wrap .050x.025(1.27x0.64) - Tail LG=.750(19.05) .156 [3.96] Contact Spacing x .200 [5.08] Row Spacing

**See Accompanying Pages for: Contact Bend Details** 

THIS IS A C.A.D. GENERATED DRAWING DO NOT MAKE MANUAL REVISIONS TO MASTER.