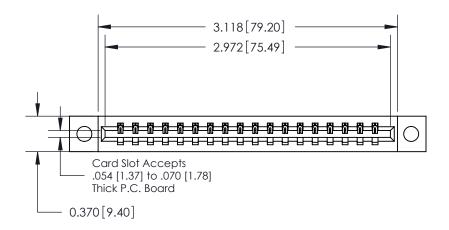

**Mounting Option** 

04-.156 (3.96) Dia. Mounting Holes

## **Contact Detail**

541-Wire Wrap .025 Sq.(0.64 Sq.) - Tail LG=.750(19.05) .156 [3.96] Contact Spacing x .200 [5.08] Row Spacing





THIS IS A C.A.D. GENERATED DRAWING DO NOT MAKE MANUAL REVISIONS TO MASTER.



ISSUE NUMBER

ORIGINAL



**See Accompanying Pages for:** 

**Contact Bend Details** 

837/887 Series High Temp Card Edge Connector Part Number: 887-018-541-604

|                    | EDAC INC          |  |  |
|--------------------|-------------------|--|--|
|                    | TORONTO, ONTARIO  |  |  |
|                    | CANADA            |  |  |
| YOUR CONNECTION TO | QUALITY & SERVICE |  |  |

**EDAC INC** TORONTO, ONTARIO CANADA

THESE DRAWINGS AND SPECIFICATIONS ARE THE PROPERTY OF EDAC INC., AND SHALL NOT BE REPRODUCED, OR COPIED OR USED AS THE BASIS FOR THE MANUFACTURE OR SALE OF APPARATUS WITHOUT WRITTEN PERMISSION.

| ACAD REFERENCE NO. | 837 ENG MASTER   |  |  |
|--------------------|-------