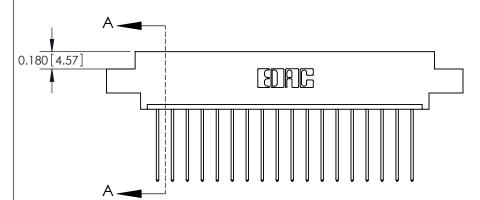

## **Contact Detail**

541-Wire Wrap .025 Sq.(0.64 Sq.) - Tail LG=.750(19.05) .156 [3.96] Contact Spacing x .200 [5.08] Row Spacing

THIS IS A C.A.D. GENERATED DRAWING DO NOT MAKE MANUAL REVISIONS TO MASTER.