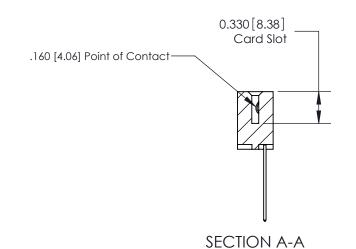

ISSUE NUMBER

ORIGINAL

1

| 837/887 Series High Temp Card Edge Connector<br>Contact Bend Detail |                                                                                                                                                                                                                                                                        | ACAD REFERENCE                   | NO. 837 EN   | 837 ENG MASTER   |               |  |
|---------------------------------------------------------------------|------------------------------------------------------------------------------------------------------------------------------------------------------------------------------------------------------------------------------------------------------------------------|----------------------------------|--------------|------------------|---------------|--|
|                                                                     |                                                                                                                                                                                                                                                                        | DRAWN: J.LEE                     | DATE: OC     | DATE: OCT. 06/09 |               |  |
|                                                                     | Confact bend Defail                                                                                                                                                                                                                                                    |                                  | CHECKED:     | DATE:            | DATE:         |  |
|                                                                     | EDAC INC TORONTO, ONTARIO CANADA YOUR CONNECTION TO QUALITY & SERVICE  THESE DRAWINGS AND SPECIFICATIONS ARE THE PROPERTY OF EDAC INC.,AND SHALL NOT BE REPRODUCED,OR COPIED OR USED AS THE BASIS FOR THE MANUFACTURE OR SALE OF APPARATUS WITHOUT WRITTEN PERMISSION. |                                  | SCALE: NTS   | SHEET            | 2 <b>OF</b> 2 |  |
|                                                                     |                                                                                                                                                                                                                                                                        | DRAWING NUMBER                   |              | ISSUE            |               |  |
|                                                                     |                                                                                                                                                                                                                                                                        | MANUFACTURE OR SALE OF APPARATUS | 837 Assembly |                  | 1             |  |