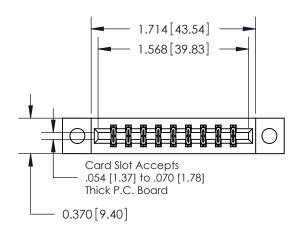

## **Mounting Option**

04-.156 (3.96) Dia. Mounting Holes

## **Contact Detail**

542-Wire Wrap .025 Sq.(0.64 Sq.) - Tail LG=.645(16.38) .156 [3.96] Contact Spacing x .200 [5.08] Row Spacing





**Contact Bend Details** 

**See Accompanying Pages for:** 

THIS IS A C.A.D. GENERATED DRAWING DO NOT MAKE MANUAL REVISIONS TO MASTER.



ISSUE NUMBER

1

ORIGINAL



| 837/887 Series High Temp Card Edge Connector |
|----------------------------------------------|
| Part Number: 887-018-542-804                 |

YOUR CONNECTION TO QUALITY & SERVICE

**EDAC INC** TORONTO, ONTARIO CANADA

THESE DRAWINGS AND SPECIFICATIONS ARE THE PROPERTY OF EDAC INC.,AND SHALL NOT BE REPRODUCED, OR COPIED OR USED AS THE BASIS FOR THE MANUFACTURE OR SALE OF APPARATUS WITHOUT WRITTEN PERMISSION.

| ACAD REFERENCE NO. | 837 ENG MASTER   |  |  |  |
|--------------------|------------------|--|--|--|
| DRAWN: J.LEE       | DATE: OCT. 06/09 |  |  |  |
| CHECKED:           | DATE:            |  |  |  |
| SCAL