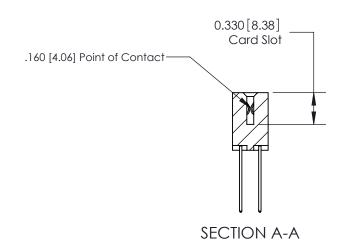

## **Contact Detail**

542-Wire Wrap .025 Sq.(0.64 Sq.) - Tail LG=.645(16.38) .156 [3.96] Contact Spacing x .200 [5.08] Row Spacing

**Contact Bend Details** 

**See Accompanying Pages for:** 

THIS IS A C.A.D. GENERATED DRAWING DO NOT MAKE MANUAL REVISIONS TO MASTER.