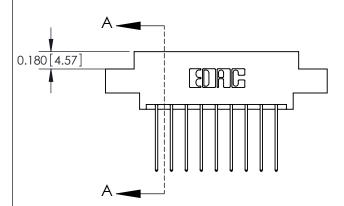

## **Contact Detail**

542-Wire Wrap .025 Sq.(0.64 Sq.) - Tail LG=.645(16.38) .156 [3.96] Contact Spacing x .200 [5.08] Row Spacing

**Contact Bend Details** 

**See Accompanying Pages for:** 

THIS IS A C.A.D. GENERATED DRAWING DO NOT MAKE MANUAL REVISIONS TO MASTER.