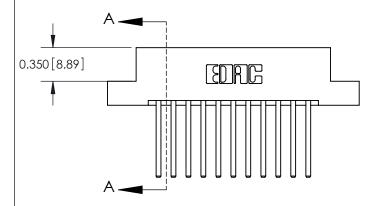

## **Contact Detail**

544-Wire Wrap .050x.025(1.27x0.64) - Tail LG=.750(19.05) .156 [3.96] Contact Spacing x .200 [5.08] Row Spacing

**See Accompanying Pages for:** 

**Contact Bend Details** 

THIS IS A C.A.D. GENERATED DRAWING DO NOT MAKE MANUAL REVISIONS TO MASTER.