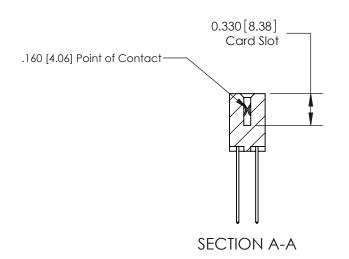

## **Contact Detail**

544-Wire Wrap .050x.025(1.27x0.64) - Tail LG=.750(19.05) .156 [3.96] Contact Spacing x .200 [5.08] Row Spacing

**See Accompanying Pages for:** 

**Contact Bend Details** 

THIS IS A C.A.D. GENERATED DRAWING DO NOT MAKE MANUAL REVISIONS TO MASTER.