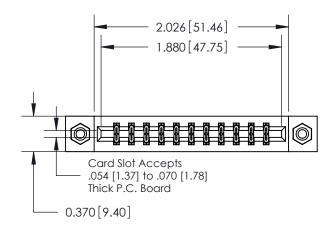

**Mounting Option** 

08-#4-40 Unified Threaded Inserts

## **Contact Detail**

544-Wire Wrap .050x.025(1.27x0.64) - Tail LG=.750(19.05) .156 [3.96] Contact Spacing x .200 [5.08] Row Spacing

**See Accompanying Pages for:** 

**Contact Bend Details** 

THIS IS A C.A.D. GENERATED DRAWING DO NOT MAKE MANUAL REVISIONS TO MASTER.