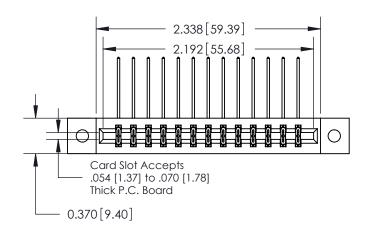

837/887 Series High Temp Card Edge Connector Part Number: 887-026-558-202

YOUR CONNECTION TO QUALITY & SERVICE

**EDAC INC** TORONTO, ONTARIO CANADA

THESE DRAWINGS AND SPECIFICATIONS ARE THE PROPERTY OF EDAC INC.,AND SHALL NOT BE REPRODUCED, OR COPIED OR USED AS THE BASIS FOR THE MANUFACTURE OR SALE OF APPARATUS WITHOUT WRITTEN PERMISSION.