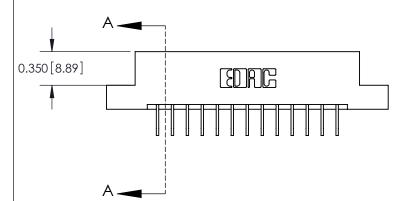

**Mounting Option** 

02-.128 (3.25) Dia. Mounting Holes

## **Contact Detail**

558-90 Degree Bend (Code 541 Contacts)

.156 [3.96] Contact Spacing x .200 [5.08] Row Spacing





THIS IS A C.A.D. GENERATED DRAWING DO NOT MAKE MANUAL REVISIONS TO MASTER.



ISSUE NUMBER

ORIGINAL



837/887 Series High Temp Card Edge Connector Part Number: 887-026-558-202

YOUR CONNECTION TO QUALITY & SERVICE

**EDAC INC** TORONTO, ONTARIO CANADA

THESE DRAWINGS AND SPECIFICATIONS ARE THE PROPERTY OF EDAC INC.,AND SHALL NOT BE REPRODUCED, OR COPIED OR USED AS THE BASIS FOR THE MANUFACTURE OR SALE OF APPARATUS WITHOUT WRITTEN PERMISSION.

| ACAD REFERENCE NO. | 837 ENG MASTER   |  |  |
|--------------------|------------------|--|--|
| DRAWN: J.LEE       | DATE: OCT. 06/09 |  |  |
| CHECKED:           | DATE:            |  |  |
| SCALE: NTS         | SHEET 1 OF 2     |  |  |
| DRAWING NUMBER     | ISSUE            |  |  |
| 837 Assembly       | 1                |  |  |

**See Accomp