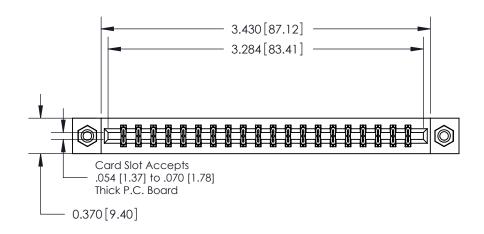

**Mounting Option** 

08-#4-40 Unified Threaded Inserts

## **Contact Detail**

544-Wire Wrap .050x.025(1.27x0.64) - Tail LG=.750(19.05)

.156 [3.96] Contact Spacing x .200 [5.08] Row Spacing

THIS IS A C.A.D. GENERATED DRAWING DO NOT MAKE MANUAL REVISIONS TO MASTER.