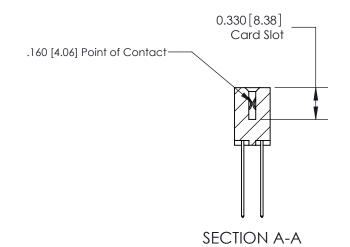

ISSUE NUMBER

ORIGINAL

1

|                     | 837/887 Series High Temp Card Edge Connector |                                                                                                                                                              | ACAD REFERENCE | NO. 837 EN       | 837 ENG MASTER |  |
|---------------------|----------------------------------------------|--------------------------------------------------------------------------------------------------------------------------------------------------------------|----------------|------------------|----------------|--|
| Contact Bend Detail |                                              | DRAWN: J.LEE                                                                                                                                                 | DATE: OC       | DATE: OCT. 06/09 |                |  |
|                     | Confact Bend Defail                          |                                                                                                                                                              | CHECKED:       | DATE:            |                |  |
|                     | EDAC INC THE                                 | TORONTO, ONTARIO CANADA  ARE THE PROPERTY OF EDAC INC., AND SHALL NOT BE REPRODUCED, OR COPIED OR USED AS THE BASIS FOR THE MANUFACTURE OR SALE OF APPARATUS | SCALE: NTS     | SHEET            | 2 <b>OF</b> 2  |  |
|                     | TORONTO, ONTARIO                             |                                                                                                                                                              | DRAWING NUMBER |                  | ISSUE          |  |
|                     | YOUR CONNECTION TO QUALITY & SERVICE         |                                                                                                                                                              | 837 Assembly   |                  | 1              |  |