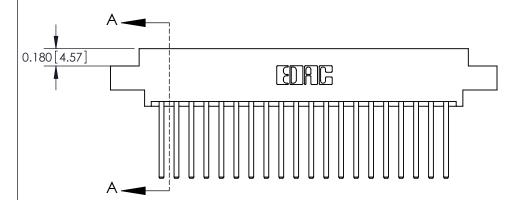

ISSUE NUMBER

ORIGINAL

**See Accompanying Pages for:** 

**Contact Bend Details** 

837/887 Series High Temp Card Edge Connector Part Number: 887-040-544-808

**EDAC INC** TORONTO, ONTARIO CANADA

THESE DRAWINGS AND SPECIFICATIONS ARE THE PROPERTY OF EDAC INC.,AND SHALL NOT BE REPRODUCED, OR COPIED OR USED AS THE BASIS FOR THE MANUFACTURE OR SALE OF APPARATUS WITHOUT WRITTEN PERMISSION.