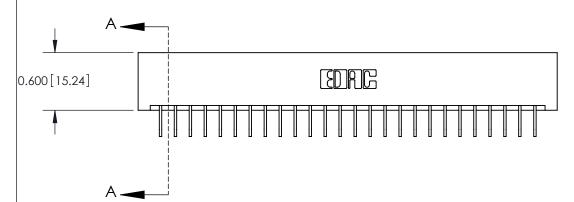

**See Accompanying Pages for:** 

**Contact Bend Details** 

837/887 Series High Temp Card Edge Connector Part Number: 887-052-558-201

**EDAC INC** TORONTO, ONTARIO CANADA

THESE DRAWINGS AND SPECIFICATIONS ARE THE PROPERTY OF EDAC INC.,AND SHALL NOT BE REPRODUCED, OR COPIED OR USED AS THE BASIS FOR THE MANUFACTURE OR SALE OF APPARATUS WITHOUT WRITTEN PERMISSION.