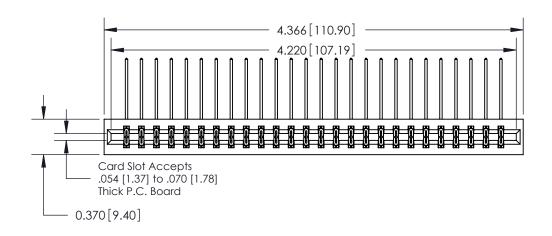

## **Contact Detail**

558-90 Degree Bend (Code 541 Contacts)

.156 [3.96] Contact Spacing x .200 [5.08] Row Spacing

THIS IS A C.A.D. GENERATED DRAWING DO NOT MAKE MANUAL REVISIONS TO MASTER.

ISSUE NUMBER

ORIGINAL

**See Accompanying Pages for:** 

**Contact Bend Details** 

837/887 Series High Temp Card Edge Connector Part Number: 887-052-558-201

**EDAC INC** TORONTO, ONTARIO CANADA

THESE DRAWINGS AND SPECIFICATIONS ARE THE PROPERTY OF EDAC INC.,AND SHALL NOT BE REPRODUCED, OR COPIED OR USED AS THE BASIS FOR THE MANUFACTURE OR SALE OF APPARATUS WITHOUT WRITTEN PERMISSION.