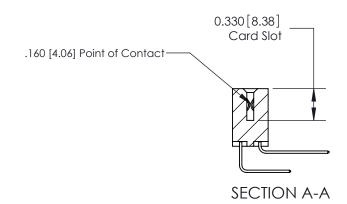

## **Contact Detail**

558-90 Degree Bend (Code 541 Contacts)

.156 [3.96] Contact Spacing x .200 [5.08] Row Spacing

THIS IS A C.A.D. GENERATED DRAWING DO NOT MAKE MANUAL REVISIONS TO MASTER.

ISSUE NUMBER

ORIGINAL

ISSUE NUMBER

ORIGINAL

1

|             | 837/887 Series High Temp Card Edge Connector<br>Contact Bend Detail |                                                                                                                                                                                                 | ACAD REFERENCE | NO. 837 EN | 837 ENG MASTER   |  |
|-------------|---------------------------------------------------------------------|-------------------------------------------------------------------------------------------------------------------------------------------------------------------------------------------------|----------------|------------|------------------|--|
|             |                                                                     |                                                                                                                                                                                                 | DRAWN: J.LEE   | DATE: OC   | DATE: OCT. 06/09 |  |
|             |                                                                     |                                                                                                                                                                                                 | CHECKED:       | DATE:      | DATE:            |  |
| YOUR CONNEC | EDAC INC THESE                                                      | THESE DRAWINGS AND SPECIFICATIONS ARE THE PROPERTY OF EDAC INC.,AND SHALL NOT BE REPRODUCED,OR COPIED OR USED AS THE BASIS FOR THE MANUFACTURE OR SALE OF APPARATUS WITHOUT WRITTEN PERMISSION. | SCALE: NTS     | SHEET      | 2 <b>OF</b> 2    |  |
|             | TORONTO, ONTARIO                                                    |                                                                                                                                                                                                 | DRAWING NUMBER | •          | ISSUE            |  |
|             | YOUR CONNECTION TO QUALITY & SERVICE                                |                                                                                                                                                                                                 | 837 Assembly   |            | 1                |  |