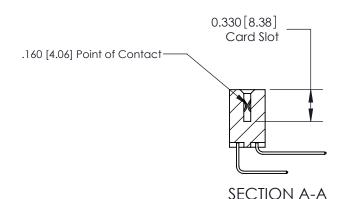

**Mounting Option** 

04-.156 (3.96) Dia. Mounting Holes

**Contact Detail** 

558-90 Degree Bend (Code 541 Contacts)

.156 [3.96] Contact Spacing x .200 [5.08] Row Spacing

THIS IS A C.A.D. GENERATED DRAWING DO NOT MAKE MANUAL REVISIONS TO MASTER.

ISSUE NUMBER

ORIGINAL

1

|                     | 837/887 Series High Temp Card Edge Connector |                                                                      | ACAD REFERENCE | NO. 837 EN       | 837 ENG MASTER |  |
|---------------------|----------------------------------------------|----------------------------------------------------------------------|----------------|------------------|----------------|--|
| Contact Bend Detail |                                              | DRAWN: J.LEE                                                         | DATE: OC       | DATE: OCT. 06/09 |                |  |
|                     | Confact Bend Defail                          |                                                                      | CHECKED:       | DATE:            |                |  |
|                     | EDAC INC THESE DRAWINGS                      | THESE DRAWINGS AND SPECIFICATIONS                                    | SCALE: NTS     | SHEET            | 2 <b>OF</b> 2  |  |
|                     | TORONTO, ONTARIO                             | CANADA OR USED AS THE BASIS FOR THE MANUFACTURE OR SALE OF APPARATUS | DRAWING NUMBER |                  | ISSUE          |  |
|                     | YOUR CONNECTION TO QUALITY & SERVICE         |                                                                      | 837 Assembly   |                  | 1              |  |