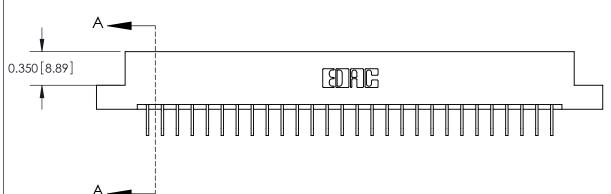

ISSUE NUMBER

ORIGINAL

1

**See Accompanying Pages for:** 

**Contact Bend Details** 

837/887 Series High Temp Card Edge Connector Part Number: 887-056-558-204

**EDAC INC** TORONTO, ONTARIO CANADA

THESE DRAWINGS AND SPECIFICATIONS ARE THE PROPERTY OF EDAC INC.,AND SHALL NOT BE REPRODUCED, OR COPIED OR USED AS THE BASIS FOR THE MANUFACTURE OR SALE OF APPARATUS WITHOUT WRITTEN PERMISSION.

ISSUE NUMBER

ORIGINAL

1

|                     | 837/887 Series High Temp Card Edge Connector |                                                                      | ACAD REFERENCE | NO. 837 EN       | 837 ENG MASTER |  |
|---------------------|----------------------------------------------|----------------------------------------------------------------------|----------------|------------------|----------------|--|
| Contact Bend Detail |                                              | DRAWN: J.LEE                                                         | DATE: OC       | DATE: OCT. 06/09 |                |  |
|                     | Confact Bend Defail                          |                                                                      | CHECKED:       | DATE:            |                |  |
|                     | EDAC INC THESE DRAWINGS                      | THESE DRAWINGS AND SPECIFICATIONS                                    | SCALE: NTS     | SHEET            | 2 <b>OF</b> 2  |  |
|                     | TORONTO, ONTARIO                             | CANADA OR USED AS THE BASIS FOR THE MANUFACTURE OR SALE OF APPARATUS | DRAWING NUMBER |                  | ISSUE          |  |
|                     | YOUR CONNECTION TO QUALITY & SERVICE         |                                                                      | 837 Assembly   |                  | 1              |  |