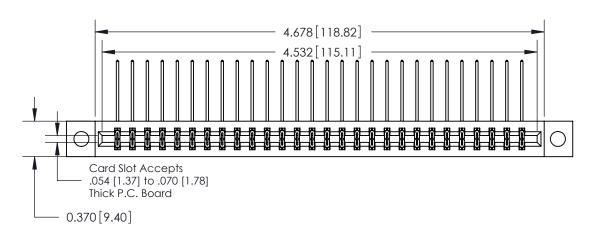

**Mounting Option** 

04-.156 (3.96) Dia. Mounting Holes

**Contact Detail** 

558-90 Degree Bend (Code 541 Contacts)

.156 [3.96] Contact Spacing x .200 [5.08] Row Spacing

THIS IS A C.A.D. GENERATED DRAWING DO NOT MAKE MANUAL REVISIONS TO MASTER.

ISSUE NUMBER

ORIGINAL

1

**See Accompanying Pages for:** 

**Contact Bend Details** 

837/887 Series High Temp Card Edge Connector Part Number: 887-056-558-204

**EDAC INC** TORONTO, ONTARIO CANADA

THESE DRAWINGS AND SPECIFICATIONS ARE THE PROPERTY OF EDAC INC.,AND SHALL NOT BE REPRODUCED, OR COPIED OR USED AS THE BASIS FOR THE MANUFACTURE OR SALE OF APPARATUS WITHOUT WRITTEN PERMISSION.