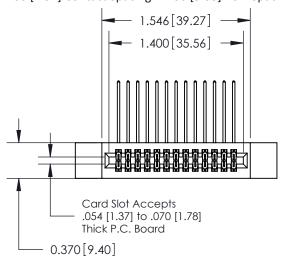

842/892 Series High Temp Card Edge Connector Part Number: 892-026-559-212

YOUR CONNECTION TO QUALITY & SERVICE

842 ENG MASTER J.LEE DATE: OCT. 06/09 SHEET 1 OF 3 NTS

842 Assembly

SECTION A-A

THIS IS A C.A.D. GENERATED DRAWING DO NOT MAKE MANUAL REVISIONS TO MASTER