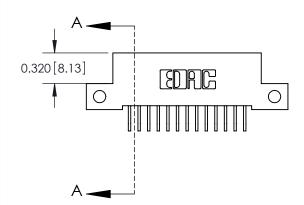

**Mounting Option** 

12-.128 (3.25) Dia. Side Mounting Holes

## **Contact Detail**

559-90 Degree Bend (Code 541 Contacts)

.100 [2.54] Contact Spacing x .200 [5.08] Row Spacing





**See Accompanying Pages for:** 

- **Contact Bend Details**
- **Mounting Options**



.240 [6.10] Point of Contact-

842/892 Series High Temp Card Edge Connector Part Number: 892-026-559-212

YOUR CONNECTION TO QUALITY & SERVICE

842 ENG MASTER J.LEE DATE: OCT. 06/09 SHEET 1 OF 3 NTS

842 Assembly

SECTION A-A

THIS IS A C.A.D. GENERATED DRAWING DO NOT MAKE MANUAL REVISIONS TO MASTER

ORIGINAL (1)



| 842/892 Series High Temp Card Edge Connector<br>Contact Bend Detail |                                                                                                 | ACAD REFERENCE NO. 842 ENG MASTER |             |                  |        |
|---------------------------------------------------------------------|--------------------------------------------------------------------------