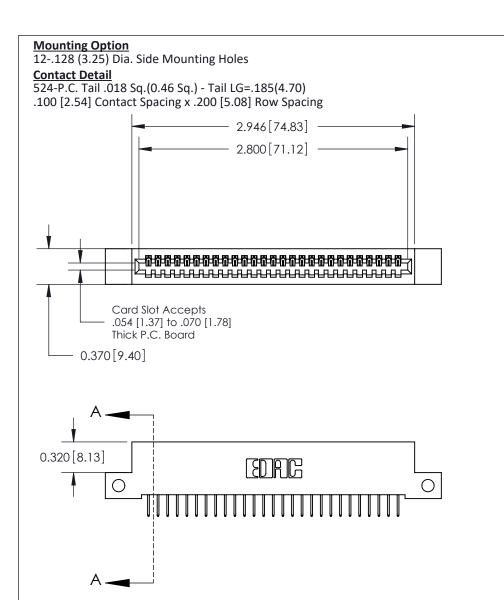

THIS IS A C.A.D. GENERATED DRAWING DO NOT MAKE MANUAL REVISIONS TO MASTER

ISSUE NUMBER

ORIGINAL

1

| 842/892 Series High Temp Card Edge Co<br>Mounting Options  | DRAWN: J.LEE DATE: OCT. 06/09  CHECKED: DATE: |
|------------------------------------------------------------|-----------------------------------------------|
| EDAC INC THESE DRAWINGS AND S ARE THE PROPERTY OF          |                                               |
|                                                            | DUCED,OR COPIED DRAWING NUMBER ISSUE          |
| YOUR CONNECTION TO QUALITY & SERVICE WITHOUT WRITTEN PERMI |                                               |