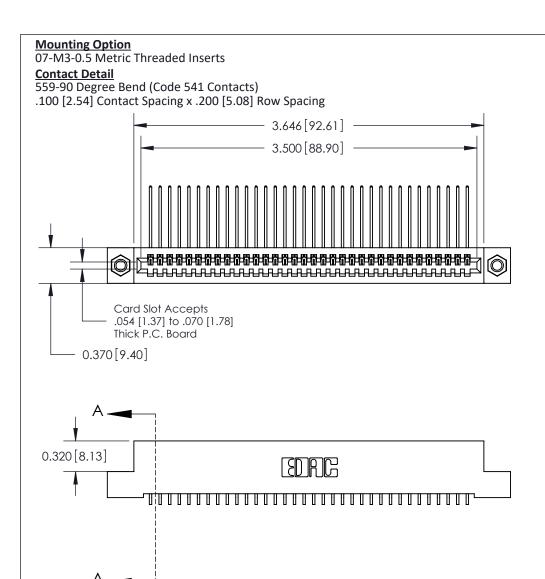

## **See Accompanying Pages for:**

- **Contact Bend Details**
- **Mounting Options**

THIS IS A C.A.D. GENERATED DRAWING DO NOT MAKE MANUAL REVISIONS TO MASTER

ORIGINAL (1)

| 842/892 Series High Temp Card Edge Connector<br>Contact Bend Detail |                                                                                                  | ACAD REFERENCE NO. 842 ENG MASTER |             |                  |        |
|---------------------------------------------------------------------|--------------------------------------------------------------------------------------------------|-----------------------------------|-------------|------------------|--------|
|                                                                     |                                                                                                  | DRAWN:                            | J.LEE       | DATE: OCT. 06/09 |        |
|                                                                     |                                                                                                  | CHECKED:                          |             | DATE:            |        |
| EDAC INC                                                            | THESE DRAWINGS AND SPECIFICATIONS ARE THE PROPERTY OF EDAC INCAND                                | SCALE:                            | NTS         | SHEET :          | 2 OF 3 |
| TORONTO, ONTARIO                                                    | SHALL NOT BE REPRODUCED, OR COPIED OR USED AS THE BASIS FOR THE MANUFACTURE OR SALE OF APPARATUS | DRAWING                           | NUMBER      |                  | ISSUE  |
| YOUR CONNECTION TO QUALITY & SERVICE                                |                                                                                                  | 8                                 | 42 Assembly |                  | 1      |

THIS IS A C.A.D. GENERATED DRAWING
DO NOT MAKE MANUAL REVISIONS TO MASTER

ISSUE NUMBER

ORIGINAL

1

| 842/892 Series High Temp Card Edge Con<br>Mounting Options   | nnector   ACAD REFERENCE NO. 842 ENG MASTE |
|--------------------------------------------------------------|--------------------------------------------|
| EDAC INC THESE DRAWINGS AND SPI                              |                                            |
|                                                              | uced,or copied drawing number issue        |
| YOUR CONNECTION TO QUALITY & SERVICE WITHOUT WRITTEN PERMISS |                                            |