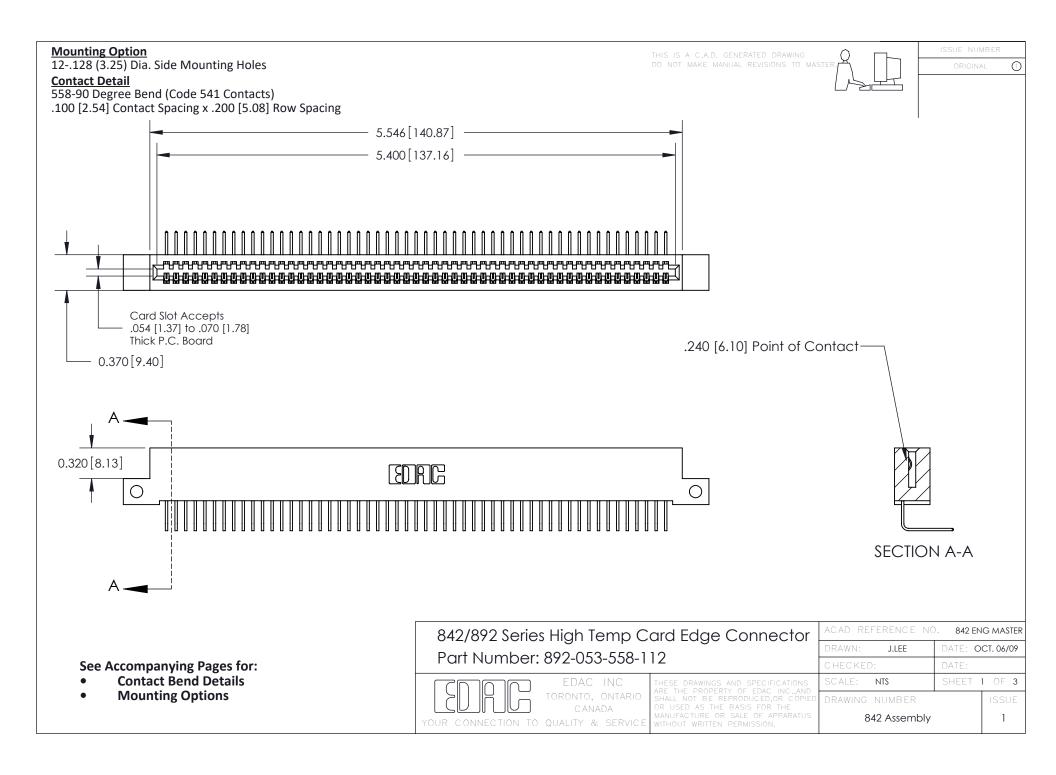

THIS IS A C.A.D. GENERATED DRAWING DO NOT MAKE MANUAL REVISIONS TO MASTER

ORIGINAL (1)



| 842/892 Series High Temp Card Edge Connector<br>Contact Bend Detail |                                                                                                 | ACAD REFERENCE NO. 842 ENG MASTER |             |                  |        |
|---------------------------------------------------------------------|-------------------------------------------------------------------------------------------------|-----------------------------------|-------------|------------------|--------|
|                                                                     |                                                                                                 | DRAWN:                            | J.LEE