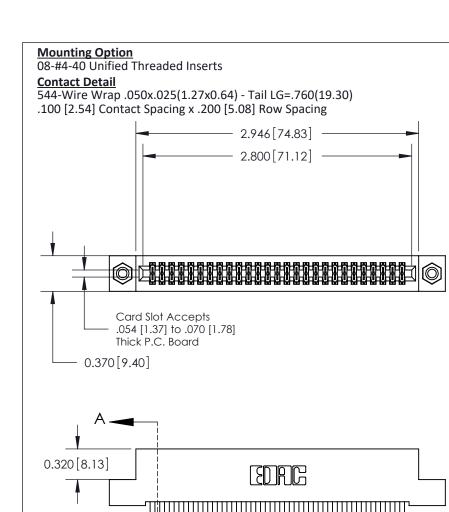

## **See Accompanying Pages for:**

- **Contact Bend Details**
- **Mounting Options**

842/892 Series High Temp Card Edge Connector Part Number: 892-054-544-208

CANADA

| ACAD REFERENCE NO. 842 LING MIASTER |                  |  |  |  |  |
|-------------------------------------|------------------|--|--|--|--|
| DRAWN: J.LEE                        | DATE: OCT. 06/09 |  |  |  |  |
| CHECKED:                            | DATE:            |  |  |  |  |
| SCALE: NTS                          | SHEET 1 OF 3     |  |  |  |  |
| DRAWING NUMBER                      | ISSUE            |  |  |  |  |