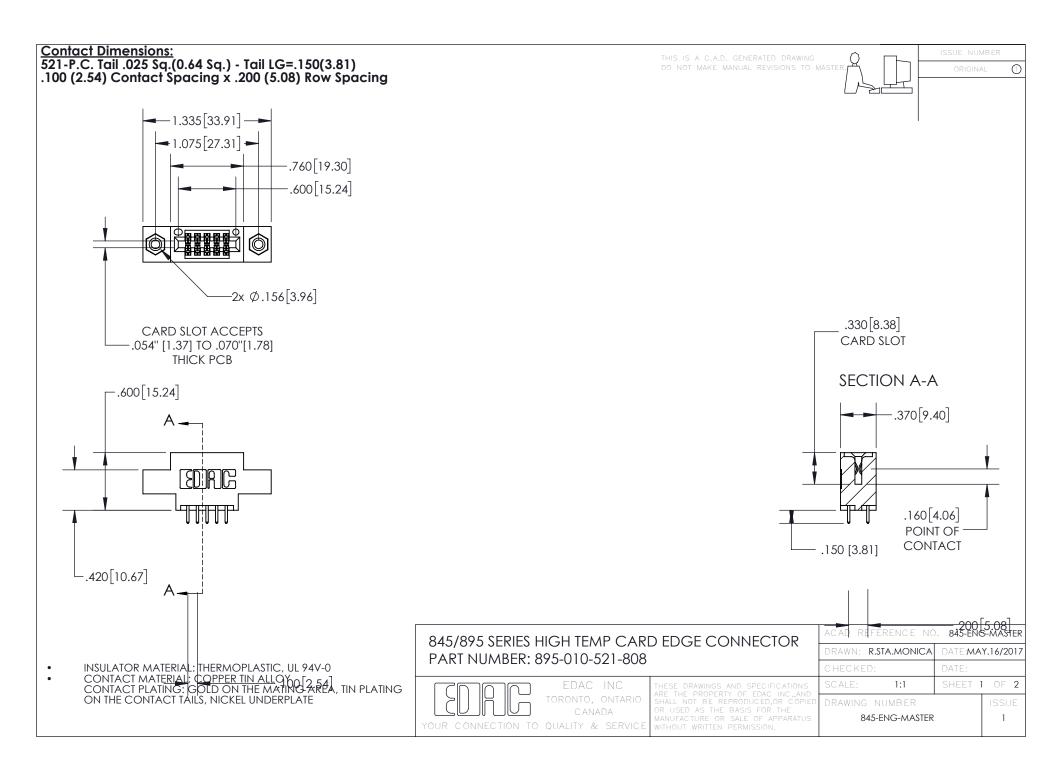

INSULATOR MATERIAL: THERMOPLASTIC POLYESTER, UL 94V-0 DAP MATERIAL AVAILABLE UPON REQUEST

**Contact Code 558** 

CONTACT MATERIAL; COPPER ALLOY CONTACT PLATING: GOLD ON THE MATING AREA, TIN PLATING ON THE CONTACT TAILS, NICKEL UNDERPLATE

## 845/895 SERIES HIGH TEMP CARD EDGE CONNECTOR CONTACT CODE 555,556,558,559,560 DIMENSIONS

YOUR CONNECTION TO QUALITY & SERVICE

Contact Code 559

|   | ACAD REFERENCE NO. 845-ENG-MASTER |                  |  |
|---|-----------------------------------|------------------|--|
|   | DRAWN: R.STA.MONICA               | DATE:MAY.16/2017 |  |
|   | CHECKED:                          | DATE:            |  |
|   | SCALE: 1:1                        | SHEET 2 OF 2     |  |
| D | DRAWING NUMBER                    | ISSUE            |  |

Contact Code 560