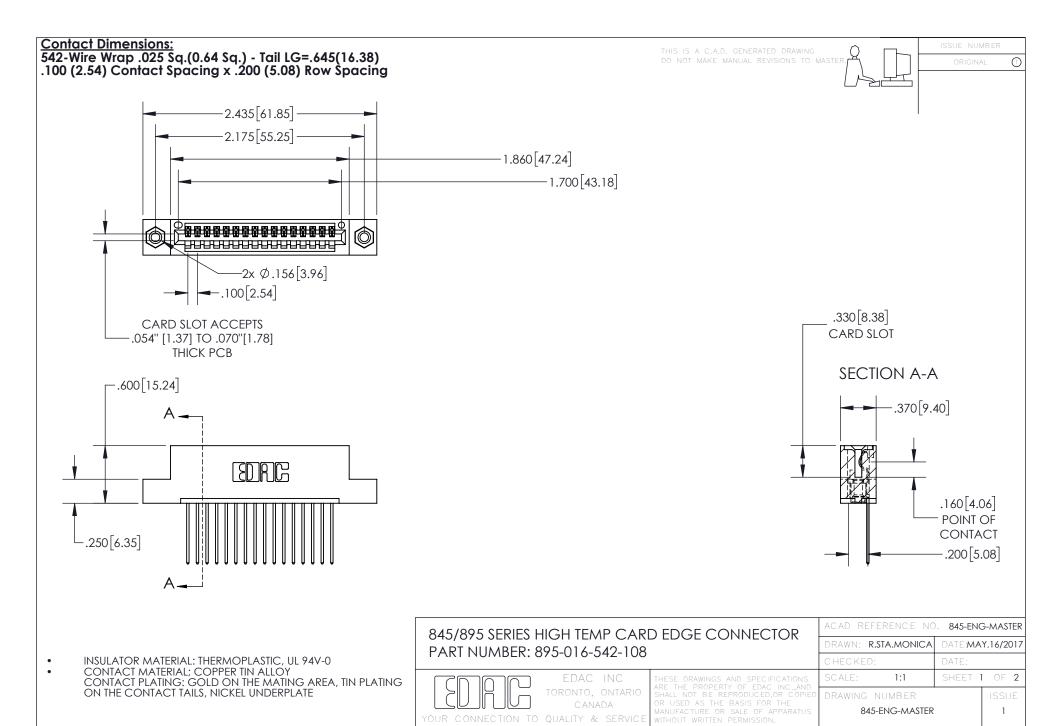

INSULATOR MATERIAL: THERMOPLASTIC POLYESTER, UL 94V-0 DAP MATERIAL AVAILABLE UPON REQUEST

**Contact Code 558** 

CONTACT MATERIAL; COPPER ALLOY CONTACT PLATING: GOLD ON THE MATING AREA, TIN PLATING ON THE CONTACT TAILS, NICKEL UNDERPLATE

## 845/895 SERIES HIGH TEMP CARD EDGE CONNECTOR CONTACT CODE 555,556,558,559,560 DIMENSIONS

YOUR CONNECTION TO QUALITY & SERVICE

Contact Code 559

|   | ACAD REFERENCE NO. 845-ENG-MASTER |                  |  |
|---|-----------------------------------|------------------|--|
|   | DRAWN: R.STA.MONICA               | DATE:MAY.16/2017 |  |
|   | CHECKED:                          | DATE:            |  |
|   | SCALE: 1:1                        | SHEET 2 OF 2     |  |
| D | DRAWING NUMBER                    | ISSUE            |  |

Contact Code 560