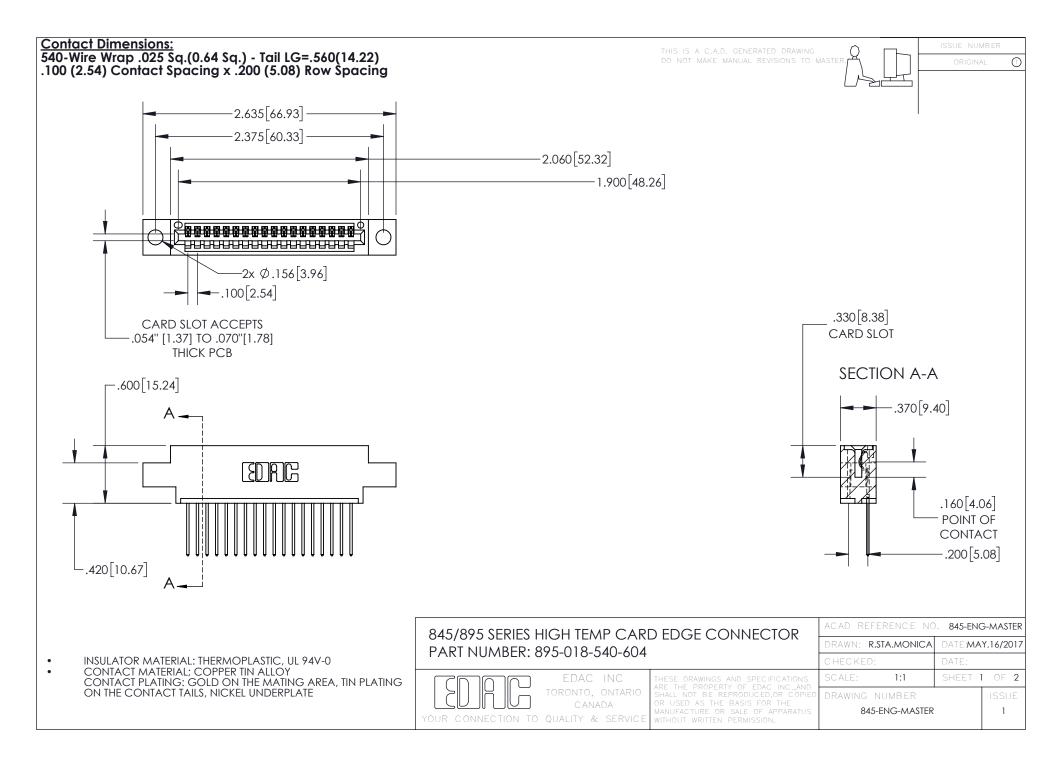

INSULATOR MATERIAL: THERMOPLASTIC POLYESTER, UL 94V-0 DAP MATERIAL AVAILABLE UPON REQUEST

**Contact Code 558** 

CONTACT MATERIAL; COPPER ALLOY CONTACT PLATING: GOLD ON THE MATING AREA, TIN PLATING ON THE CONTACT TAILS, NICKEL UNDERPLATE

## 845/895 SERIES HIGH TEMP CARD EDGE CONNECTOR CONTACT CODE 555,556,558,559,560 DIMENSIONS

YOUR CONNECTION TO QUALITY & SERVICE

Contact Code 559

|   | ACAD REFERENCE NO. 845-ENG-MASTER |                  |  |
|---|-----------------------------------|------------------|--|
|   | DRAWN: R.STA.MONICA               | DATE:MAY.16/2017 |  |
|   | CHECKED:                          | DATE:            |  |
|   | SCALE: 1:1                        | SHEET 2 OF 2     |  |
| D | DRAWING NUMBER                    | ISSUE            |  |

Contact Code 560