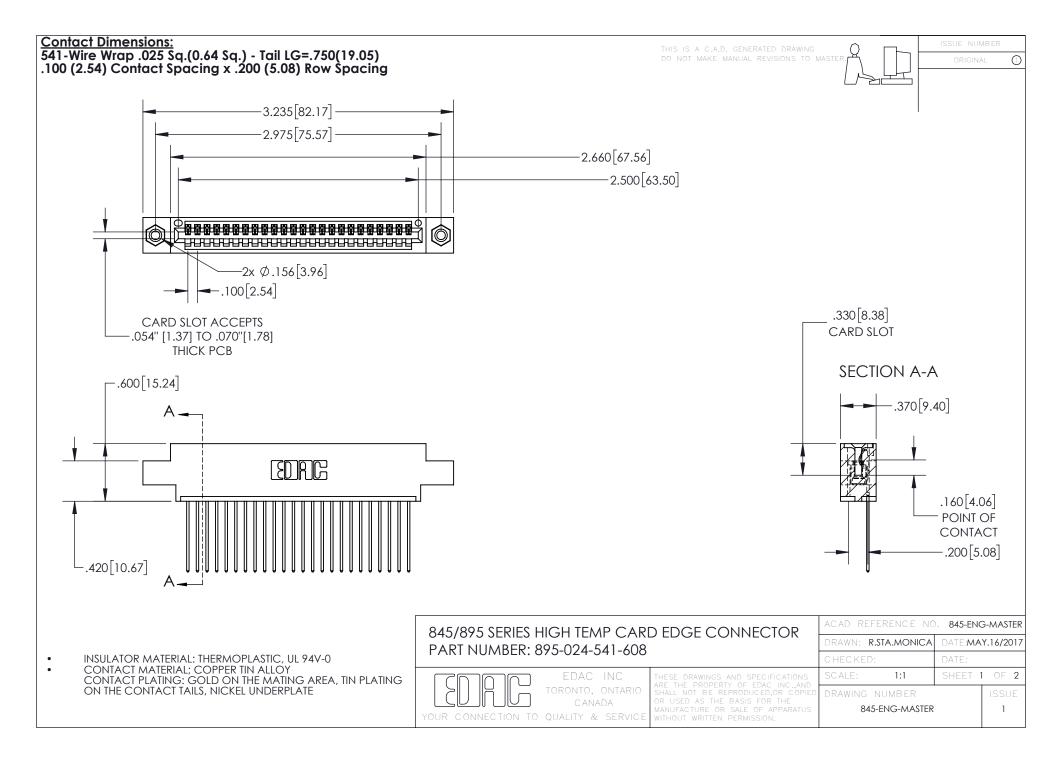

INSULATOR MATERIAL: THERMOPLASTIC POLYESTER, UL 94V-0 DAP MATERIAL AVAILABLE UPON REQUEST

**Contact Code 558** 

CONTACT MATERIAL; COPPER ALLOY CONTACT PLATING: GOLD ON THE MATING AREA, TIN PLATING ON THE CONTACT TAILS, NICKEL UNDERPLATE

## 845/895 SERIES HIGH TEMP CARD EDGE CONNECTOR CONTACT CODE 555,556,558,559,560 DIMENSIONS

YOUR CONNECTION TO QUALITY & SERVICE

Contact Code 559

|   | ACAD REFERENCE NO. 845-ENG-MASTER |                  |  |
|---|-----------------------------------|------------------|--|
|   | DRAWN: R.STA.MONICA               | DATE:MAY.16/2017 |  |
|   | CHECKED:                          | DATE:            |  |
|   | SCALE: 1:1                        | SHEET 2 OF 2     |  |
| D | DRAWING NUMBER                    | ISSUE            |  |

Contact Code 560