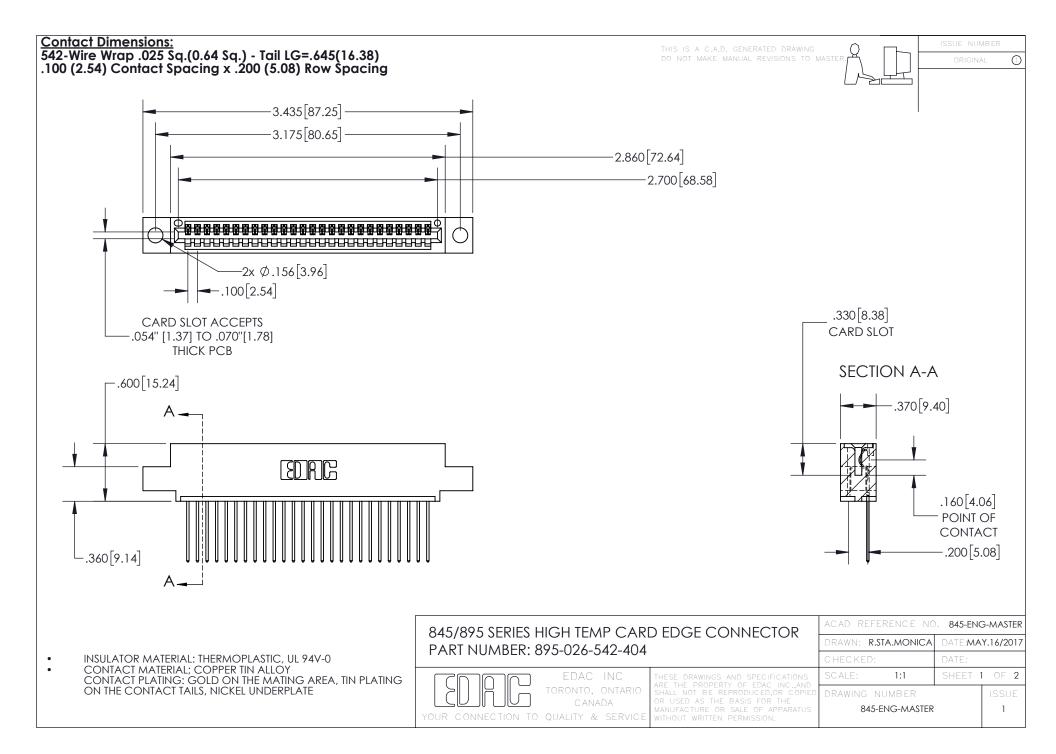

INSULATOR MATERIAL: THERMOPLASTIC POLYESTER, UL 94V-0 DAP MATERIAL AVAILABLE UPON REQUEST

**Contact Code 558** 

CONTACT MATERIAL; COPPER ALLOY CONTACT PLATING: GOLD ON THE MATING AREA, TIN PLATING ON THE CONTACT TAILS, NICKEL UNDERPLATE

## 845/895 SERIES HIGH TEMP CARD EDGE CONNECTOR CONTACT CODE 555,556,558,559,560 DIMENSIONS

YOUR CONNECTION TO QUALITY & SERVICE

Contact Code 559

|   | ACAD REFERENCE NO. 845-ENG-MASTER |                  |  |
|---|-----------------------------------|------------------|--|
|   | DRAWN: R.STA.MONICA               | DATE:MAY.16/2017 |  |
|   | CHECKED:                          | DATE:            |  |
|   | SCALE: 1:1                        | SHEET 2 OF 2     |  |
| D | DRAWING NUMBER                    | ISSUE            |  |

Contact Code 560