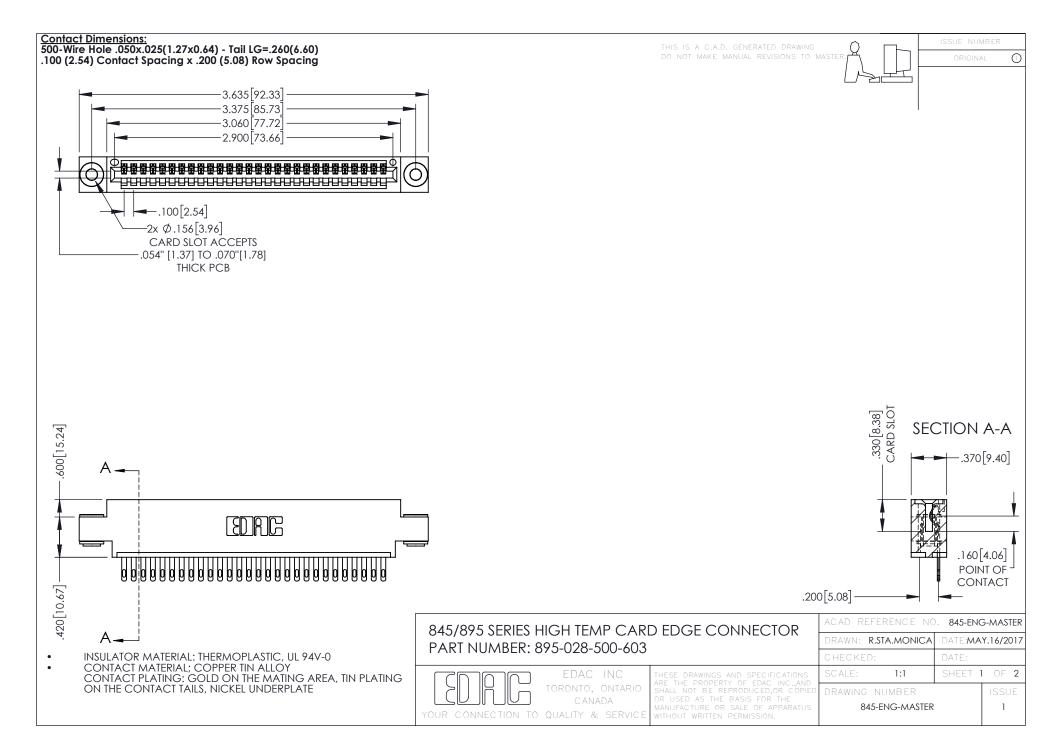

## 845/895 SERIES HIGH TEMP CARD EDGE CONNECTOR CONTACT CODE 555,556,558,559,560 DIMENSIONS

YOUR CONNECTION TO QUALITY & SERVICE

|   | ACAD REFERENCE NO. 845-ENG-MASTER |                  |
|---|-----------------------------------|------------------|
|   | DRAWN: R.STA.MONICA               | DATE:MAY.16/2017 |
|   | CHECKED:                          | DATE:            |
|   | SCALE: 1:1                        | SHEET 2 OF 2     |
| D | DRAWING NUMBER                    | ISSUE            |

845-ENG-MASTER