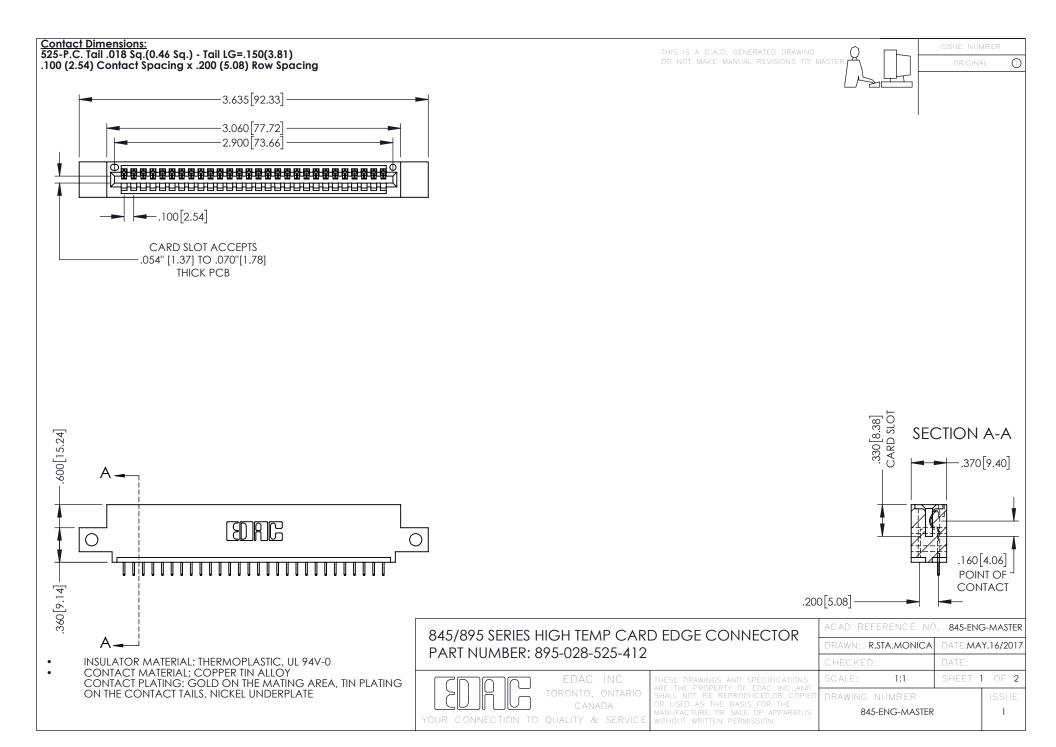

**Contact Code 558** Contact Code 559 Contact Code 560

- INSULATOR MATERIAL: THERMOPLASTIC POLYESTER, UL 94V-0 DAP MATERIAL AVAILABLE UPON REQUEST
- CONTACT MATERIAL; COPPER ALLOY

CONTACT PLATING: GOLD ON THE MATING AREA, TIN PLATING ON THE CONTACT TAILS, NICKEL UNDERPLATE

## 845/895 SERIES HIGH TEMP CARD EDGE CONNECTOR CONTACT CODE 555,556,558,559,560 DIMENSIONS

YOUR CONNECTION TO QUALITY & SERVICE

|   | ACAD REFERENCE NO. 845-ENG-MASTER |                  |
|---|-----------------------------------|------------------|
|   | DRAWN: R.STA.MONICA               | DATE:MAY.16/2017 |
|   | CHECKED:                          | DATE:            |
|   | SCALE: 1:1                        | SHEET 2 OF 2     |
| D | DRAWING NUMBER                    | ISSUE            |