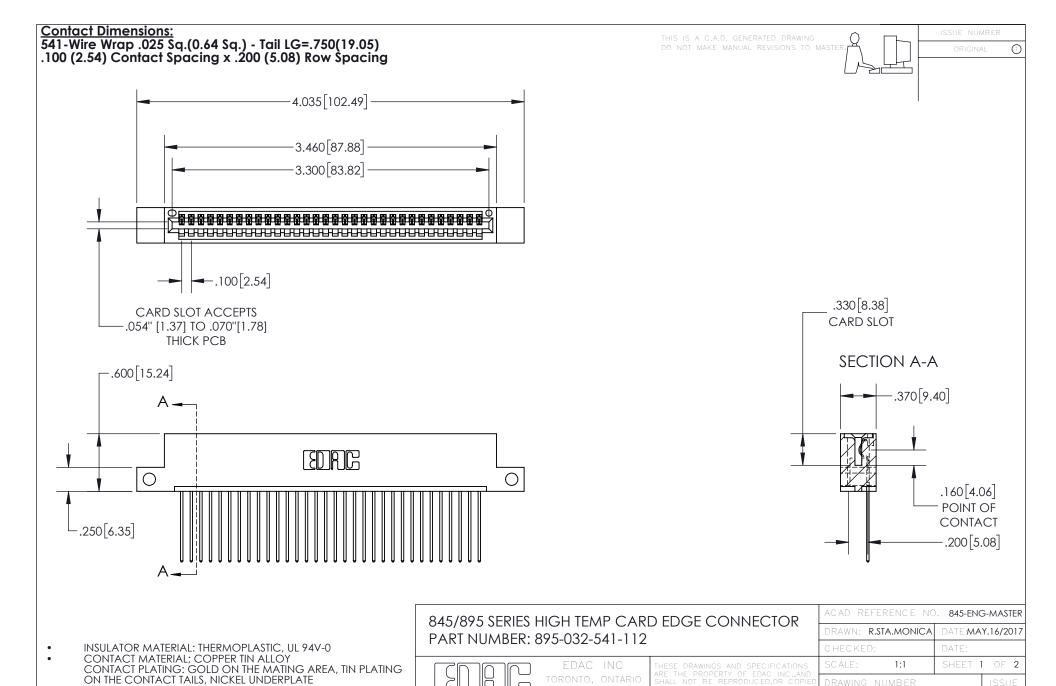

YOUR CONNECTION TO QUALITY & SERVICE

845-ENG-MASTER







INSULATOR MATERIAL: THERMOPLASTIC POLYESTER, UL 94V-0 DAP MATERIAL AVAILABLE UPON REQUEST

**Contact Code 558** 

CONTACT MATERIAL; COPPER ALLOY CONTACT PLATING: GOLD ON THE MATING AREA, TIN PLATING ON THE CONTACT TAILS, NICKEL UNDERPLATE

## 845/895 SERIES HIGH TEMP CARD EDGE CONNECTOR CONTACT CODE 555,556,558,559,560 DIMENSIONS

YOUR CONNECTION TO QUALITY & SERVICE

Contact Code 559

|   | ACAD REFERENCE NO. 845-ENG-MASTER |                  |  |
|---|-----------------------------------|------------------|--|
|   | DRAWN: R.STA.MONICA               | DATE:MAY.16/2017 |  |
|   | CHECKED:                          | DATE:            |  |
|   | SCALE: 1:1                        | SHEET 2 OF 2     |  |
| D | DRAWING NUMBER