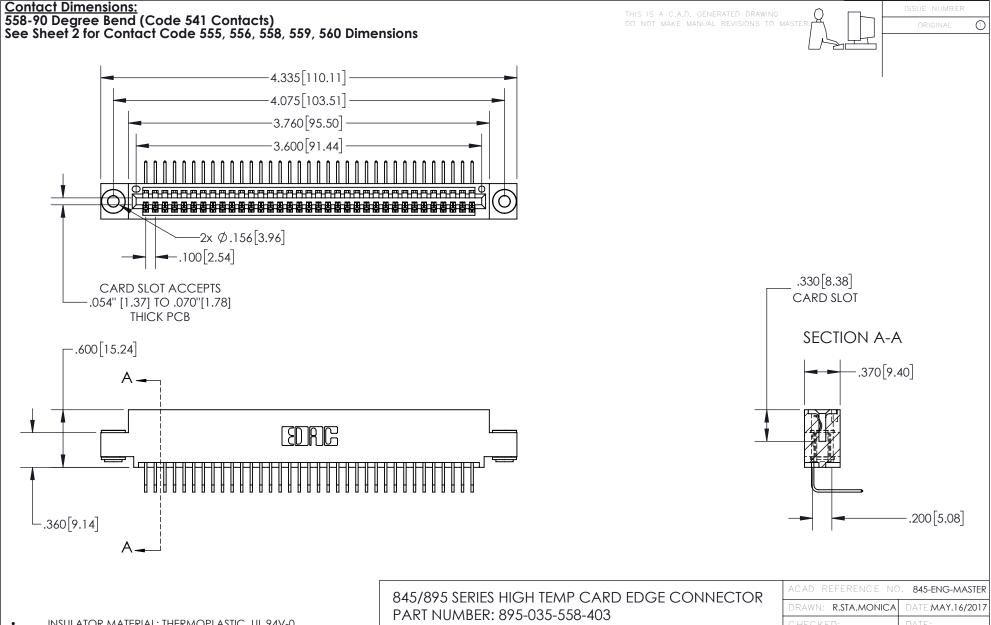

845-ENG-MASTER

INSULATOR MATERIAL: THERMOPLASTIC POLYESTER, UL 94V-0 DAP MATERIAL AVAILABLE UPON REQUEST

**Contact Code 558** 

CONTACT MATERIAL; COPPER ALLOY CONTACT PLATING: GOLD ON THE MATING AREA, TIN PLATING ON THE CONTACT TAILS, NICKEL UNDERPLATE