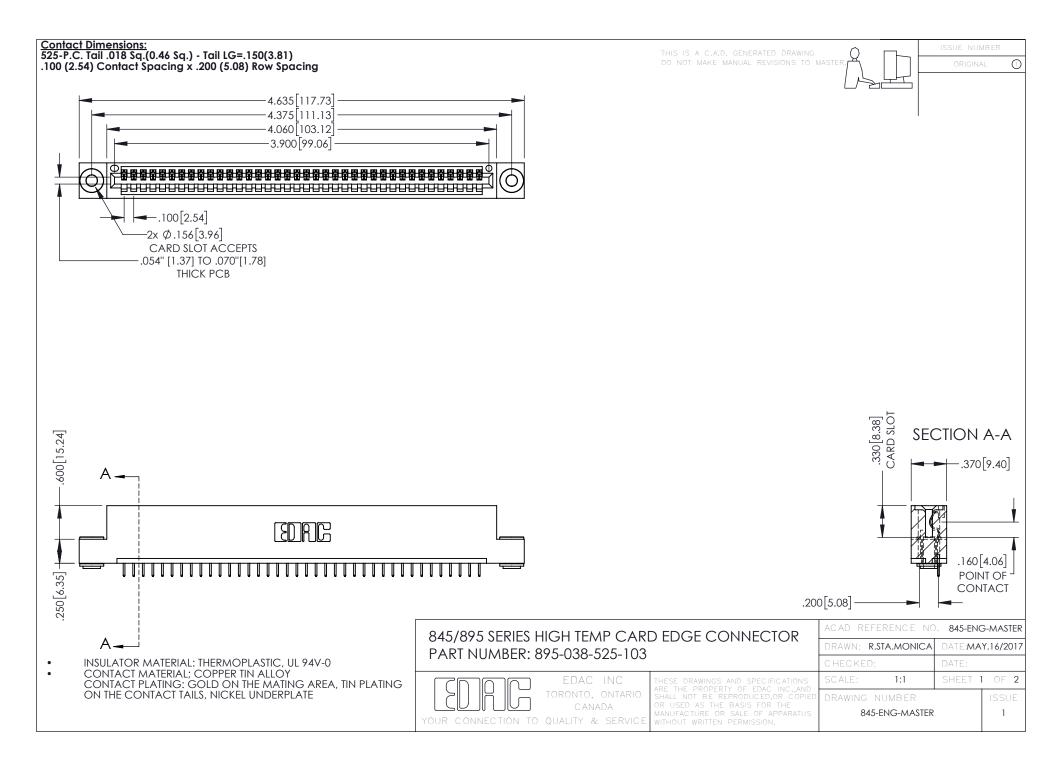

**Contact Code 558** Contact Code 559 Contact Code 560

- INSULATOR MATERIAL: THERMOPLASTIC POLYESTER, UL 94V-0 DAP MATERIAL AVAILABLE UPON REQUEST
- CONTACT MATERIAL; COPPER ALLOY

CONTACT PLATING: GOLD ON THE MATING AREA, TIN PLATING ON THE CONTACT TAILS, NICKEL UNDERPLATE

## 845/895 SERIES HIGH TEMP CARD EDGE CONNECTOR CONTACT CODE 555,556,558,559,560 DIMENSIONS

YOUR CONNECTION TO QUALITY & SERVICE

|   | ACAD REFERENCE NO. 845-ENG-MASTER |                  |
|---|-----------------------------------|------------------|
|   | DRAWN: R.STA.MONICA               | DATE:MAY.16/2017 |
|   | CHECKED:                          | DATE:            |
|   | SCALE: 1:1                        | SHEET 2 OF 2     |
| D | DRAWING NUMBER                    | ISSUE            |

845-ENG-MASTER