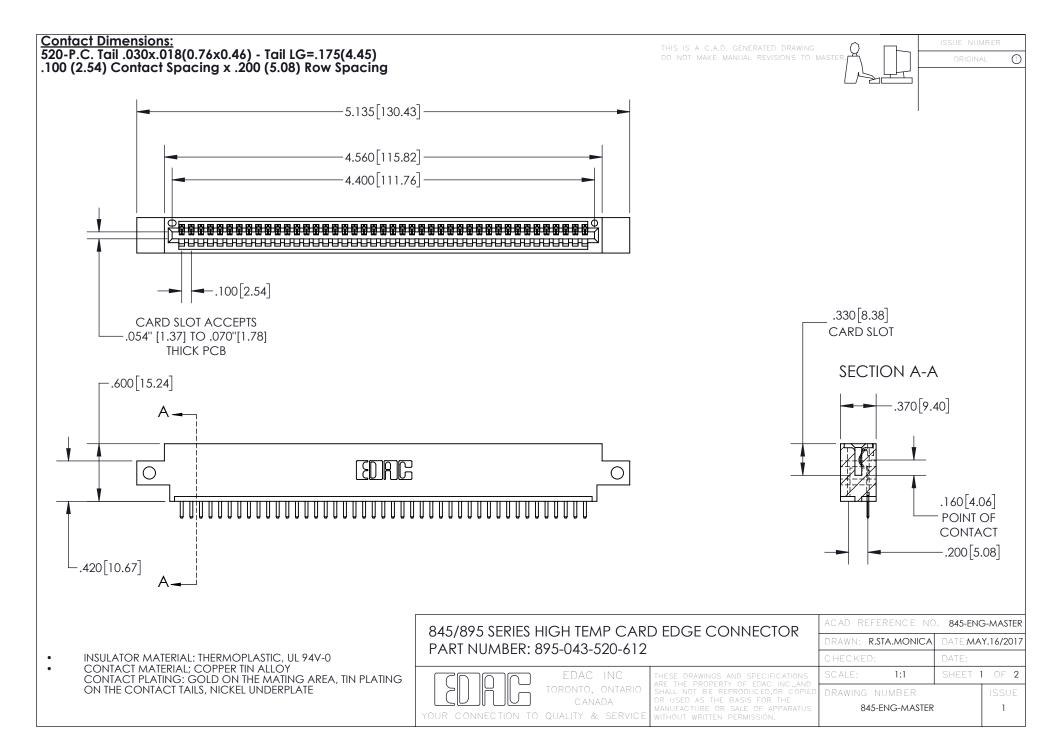

- INSULATOR MATERIAL: THERMOPLASTIC POLYESTER, UL 94V-0 DAP MATERIAL AVAILABLE UPON REQUEST
- CONTACT MATERIAL; COPPER ALLOY

CONTACT PLATING: GOLD ON THE MATING AREA, TIN PLATING ON THE CONTACT TAILS, NICKEL UNDERPLATE

## 845/895 SERIES HIGH TEMP CARD EDGE CONNECTOR CONTACT CODE 555,556,558,559,560 DIMENSIONS

YOUR CONNECTION TO QUALITY & SERVICE

|   | ACAD REFERENCE NO. 845-ENG-MASTER |                          |
|---|-----------------------------------|--------------------------|
|   | DRAWN: R.STA.MONICA               | DATE: <b>MAY.16/2017</b> |
|   | CHECKED:                          | DATE:                    |
|   | SCALE: 1:1                        | SHEET 2 OF 2             |
| D | DRAWING NUMBER                    | ISSUE                    |

845-ENG-MASTER