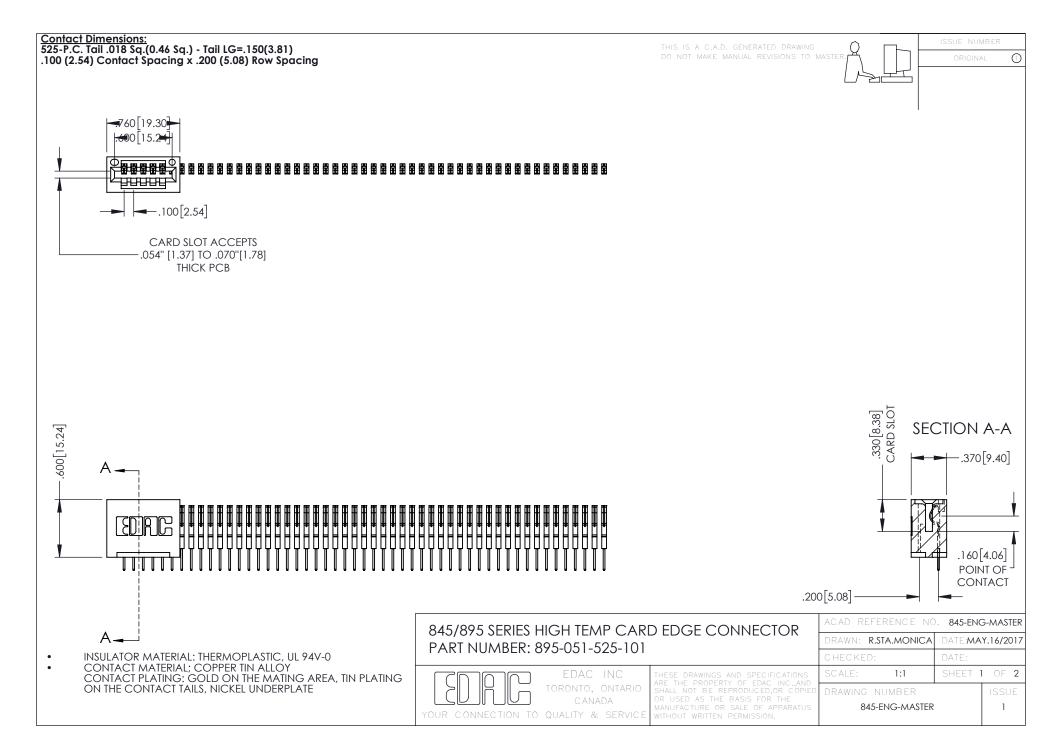

- INSULATOR MATERIAL: THERMOPLASTIC POLYESTER, UL 94V-0 DAP MATERIAL AVAILABLE UPON REQUEST
- CONTACT MATERIAL; COPPER ALLOY

**Contact Code 558** 

CONTACT PLATING: GOLD ON THE MATING AREA, TIN PLATING ON THE CONTACT TAILS, NICKEL UNDERPLATE

## 845/895 SERIES HIGH TEMP CARD EDGE CONNECTOR CONTACT CODE 555,556,558,559,560 DIMENSIONS

YOUR CONNECTION TO QUALITY & SERVICE

Contact Code 559

|   | ACAD REFERENCE NO   | . 845-ENG-MASTER |
|---|---------------------|------------------|
|   | DRAWN: R.STA.MONICA | DATE:MAY.16/2017 |
|   | CHECKED:            | DATE:            |
|   | SCALE: 1:1          | SHEET 2 OF 2     |
| D | DRAWING NUMBER      | ISSUE            |