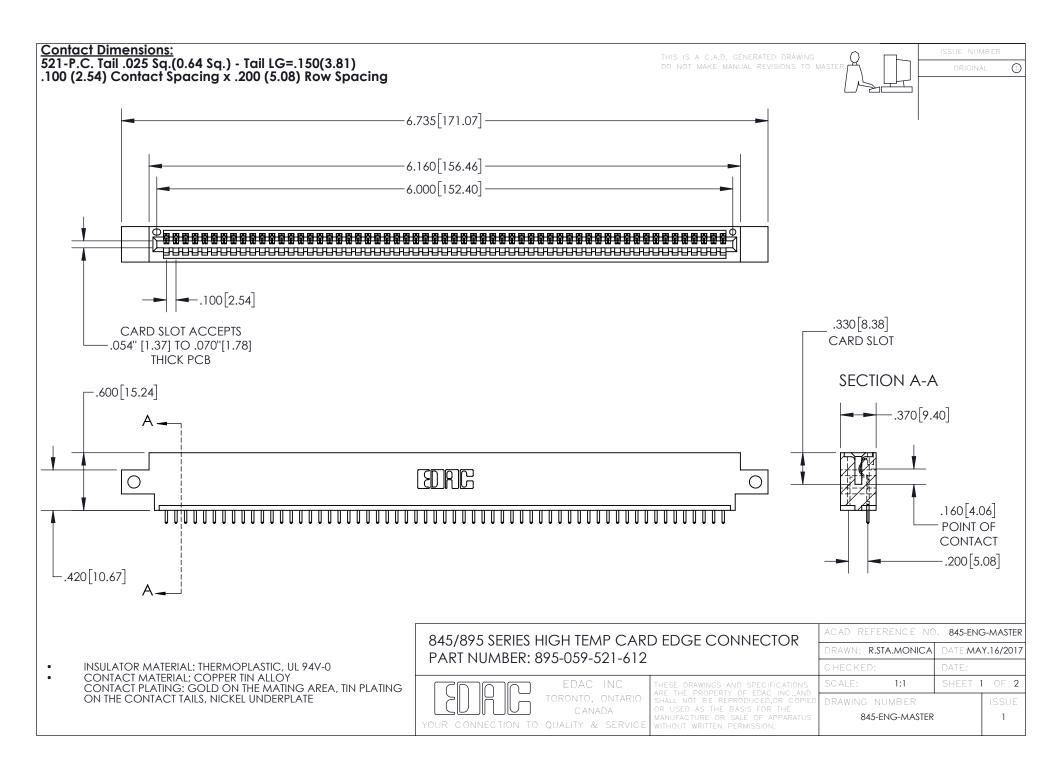

INSULATOR MATERIAL: THERMOPLASTIC POLYESTER, UL 94V-0 DAP MATERIAL AVAILABLE UPON REQUEST

**Contact Code 558** 

CONTACT MATERIAL; COPPER ALLOY CONTACT PLATING: GOLD ON THE MATING AREA, TIN PLATING ON THE CONTACT TAILS, NICKEL UNDERPLATE

## 845/895 SERIES HIGH TEMP CARD EDGE CONNECTOR CONTACT CODE 555,556,558,559,560 DIMENSIONS

YOUR CONNECTION TO QUALITY & SERVICE

Contact Code 559

|   | ACAD REFERENCE NO. 845-ENG-MASTER |                  |  |
|---|-----------------------------------|------------------|--|
|   | DRAWN: R.STA.MONICA               | DATE:MAY.16/2017 |  |
|   | CHECKED:                          | DATE:            |  |
|   | SCALE: 1:1                        | SHEET 2 OF 2     |  |
| D | DRAWING NUMBER                    | ISSUE            |  |

Contact Code 560