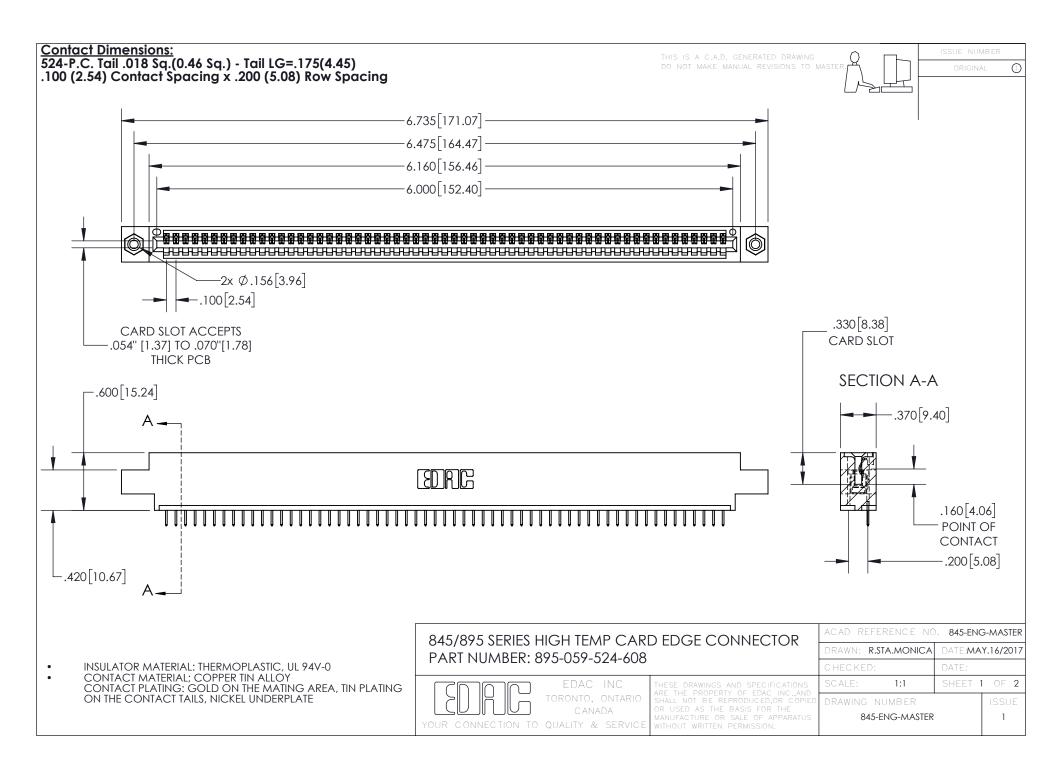

INSULATOR MATERIAL: THERMOPLASTIC POLYESTER, UL 94V-0 DAP MATERIAL AVAILABLE UPON REQUEST

**Contact Code 558** 

CONTACT MATERIAL; COPPER ALLOY CONTACT PLATING: GOLD ON THE MATING AREA, TIN PLATING ON THE CONTACT TAILS, NICKEL UNDERPLATE

## 845/895 SERIES HIGH TEMP CARD EDGE CONNECTOR CONTACT CODE 555,556,558,559,560 DIMENSIONS

YOUR CONNECTION TO QUALITY & SERVICE

Contact Code 559

|   | ACAD REFERENCE NO. 845-ENG-MASTER |                  |  |
|---|-----------------------------------|------------------|--|
|   | DRAWN: R.STA.MONICA               | DATE:MAY.16/2017 |  |
|   | CHECKED:                          | DATE:            |  |
|   | SCALE: 1:1                        | SHEET 2 OF 2     |  |
| D | DRAWING NUMBER                    | ISSUE            |  |

Contact Code 560

845-ENG-MASTER