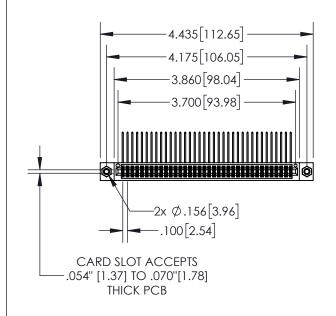

DO NOT MAKE MANUAL REVISIONS TO MASTER.

| .330[8.38]<br>CARD SLOT           |  |  |  |  |  |  |
|-----------------------------------|--|--|--|--|--|--|
| .370[9.40]                        |  |  |  |  |  |  |
| SECTION A-A                       |  |  |  |  |  |  |
| .160[4.06]<br>POINT OF<br>CONTACT |  |  |  |  |  |  |
|                                   |  |  |  |  |  |  |

ACAD REFERENCE NO. 845-ENG-MASTER

| PARI NUMBER: 895-0/2-558-508 |                             |                                                                   | DRAWN: | R.STA.MONICA  | DATE: <b>MA</b> | Y.16/2017 |
|------------------------------|-----------------------------|-------------------------------------------------------------------|--------|---------------|-----------------|-----------|
|                              |                             |                                                                   | CHECKE | D:            | DATE:           |           |
|                              | EDAC INC                    | THESE DRAWINGS AND SPECIFICATIONS ARE THE PROPERTY OF EDAC INCAND | SCALE: | 1:2           | SHEET 1         | OF 2      |
|                              | TORONTO, ONTARIO            | ONTO, ONTARIO SHALL NOT BE REPRODUCED, OR COPIE                   |        | NUMBER        |                 | ISSUE     |
| YOUR CONNECTION TO           | CANADA<br>OHALITY & SERVICE | MANUFACTURE OR SALE OF APPARATUS WITHOUT WRITTEN PERMISSION.      | 8      | 45-ENG-MASTER |                 | 1         |
|                              | QOMENT & SERVICE            | WITHOUT WITHEN TERMISSION.                                        |        |               |                 |           |