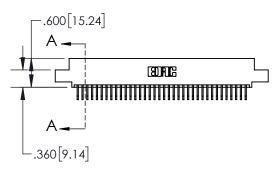

DO NOT MAKE MANUAL REVISIONS TO MASTER.

| .330[8.38]<br>CARD SLOT           |  |  |  |  |  |  |
|-----------------------------------|--|--|--|--|--|--|
| .370[9.40]                        |  |  |  |  |  |  |
| SECTION A-A                       |  |  |  |  |  |  |
| .160[4.06]<br>POINT OF<br>CONTACT |  |  |  |  |  |  |
|                                   |  |  |  |  |  |  |