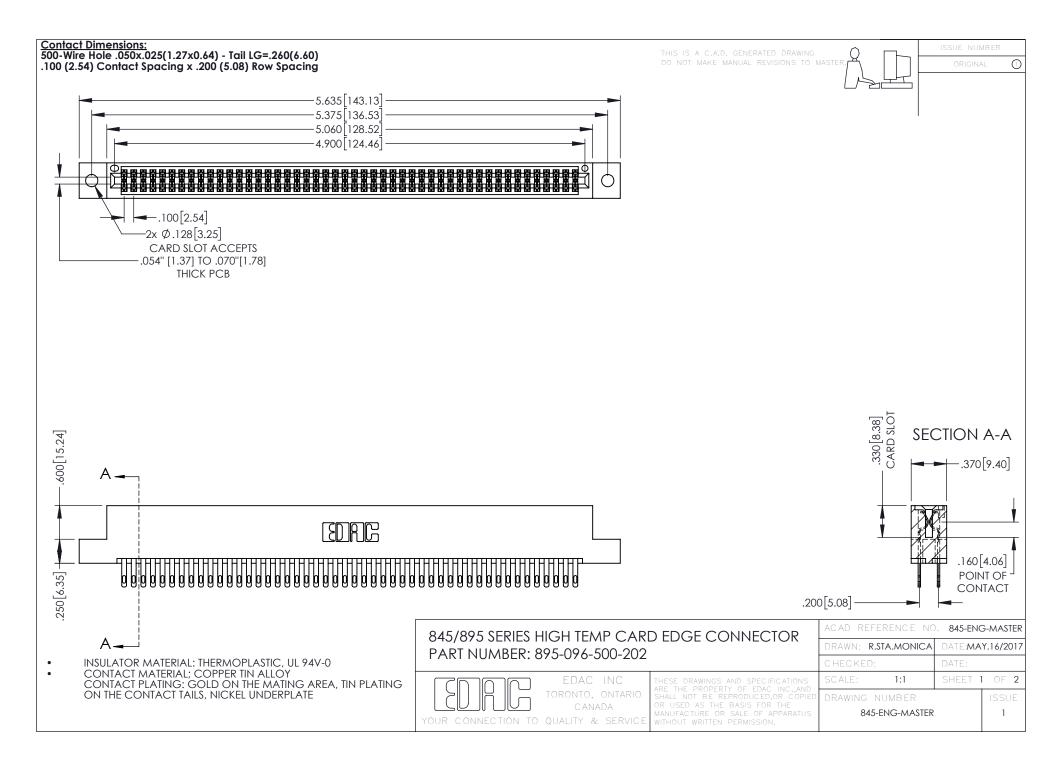

- INSULATOR MATERIAL: THERMOPLASTIC POLYESTER, UL 94V-0 DAP MATERIAL AVAILABLE UPON REQUEST
- CONTACT MATERIAL; COPPER ALLOY

**Contact Code 558** 

CONTACT PLATING: GOLD ON THE MATING AREA, TIN PLATING ON THE CONTACT TAILS, NICKEL UNDERPLATE

## 845/895 SERIES HIGH TEMP CARD EDGE CONNECTOR CONTACT CODE 555,556,558,559,560 DIMENSIONS

YOUR CONNECTION TO QUALITY & SERVICE

Contact Code 559

|   | ACAD REFERENCE NO   | . 845-ENG-MASTER |
|---|---------------------|------------------|
|   | DRAWN: R.STA.MONICA | DATE:MAY.16/2017 |
|   | CHECKED:            | DATE:            |
|   | SCALE: 1:1          | SHEET 2 OF 2     |
| D | DRAWING NUMBER      | ISSUE            |

Contact Code 560

845-ENG-MASTER