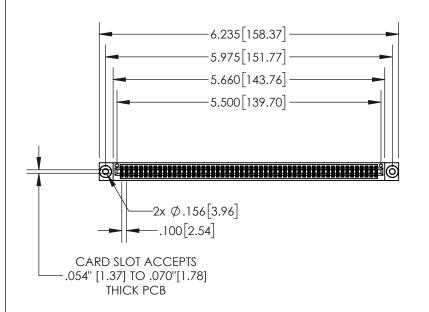

**Contact Dimensions:** 

556-Extender Board Bend (Code 520 Contacts)
See Sheet 2 for Contact Code 555, 556, 558, 559, 560 Dimensions

.330[8.38]

**CARD SLOT** 

.370 9.40

**-**.200 [5.08]

DRAWN: R.STA.MONICA

SECTION A-A