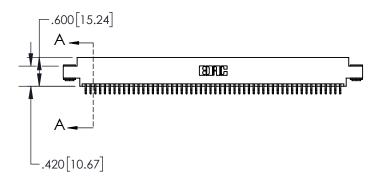

**Contact Dimensions:** 

556-Extender Board Bend (Code 520 Contacts)
See Sheet 2 for Contact Code 555, 556, 558, 559, 560 Dimensions

.330[8.38]

**CARD SLOT** 

.370 9.40

**-**.200 [5.08]

DRAWN: R.STA.MONICA

SECTION A-A