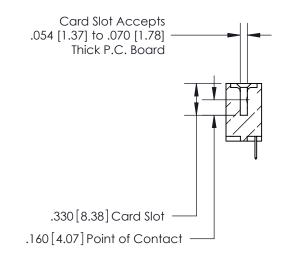

## 846/896 SERIES HIGH TEMP CARD EDGE CONNECTOR CONTACT CODE 555,556,558,559,560 DIMENSIONS

.150 [3.81]

YOUR CONNECTION TO QUALITY & SERVICE

**Contact Code 559** 

**EDAC INC** TORONTO, ONTARIO CANADA

THESE DRAWINGS AND SPECIFICATIONS ARE THE PROPERTY OF EDAC INC.,AND SHALL NOT BE REPRODUCED, OR COPIED OR USED AS THE BASIS FOR THE MANUFACTURE OR SALE OF APPARATUS WITHOUT WRITTEN PERMISSION.