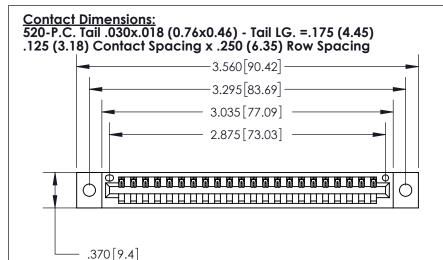

846/896 SERIES HIGH TEMP CARD EDGE CONNECTOR PART NUMBER: 896-022-520-102

YOUR CONNECTION TO QUALITY & SERVICE

**EDAC INC** TORONTO, ONTARIO CANADA

THESE DRAWINGS AND SPECIFICATIONS ARE THE PROPERTY OF EDAC INC.,AND SHALL NOT BE REPRODUCED, OR COPIED OR USED AS THE BASIS FOR THE MANUFACTURE OR SALE OF APPARATUS WITHOUT WRITTEN PERMISSION.

- INSULATOR MATERIAL: THERMOPLASTIC POLYESTER, UL 94V-0 CONTACT MATERIAL; COPPER, NICKEL, TIN ALLOY CA-725 CONTACT PLATING: GOLD ON THE MATING AREA, TIN-LEAD
  - ON THE CONTACT TAILS, NICKEL UNDERPLATE