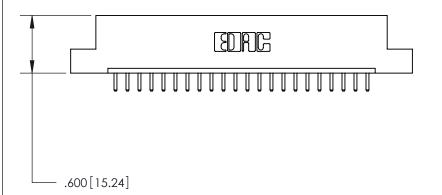

THIS IS A C.A.D. GENERATED DRAWING DO NOT MAKE MANUAL REVISIONS TO MASTER.

ISSUE NUMBER

.165[4.19]

.375 [9.54]

ORIGINAL

1

.060 [1.52] .125(3.18) to .210(5.33) **Outside Tails** .125(3.18) to .210(5.33) **Outside Tails** 