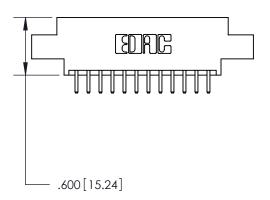

846-ENG-MASTER

THIS IS A C.A.D. GENERATED DRAWING DO NOT MAKE MANUAL REVISIONS TO MASTER.

ISSUE NUMBER

.165[4.19]

.375 [9.54]

ORIGINAL

1

.060 [1.52] .125(3.18) to .210(5.33) **Outside Tails** .125(3.18) to .210(5.33) **Outside Tails** 