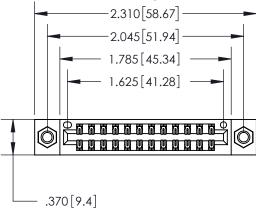

THIS IS A C.A.D. GENERATED DRAWING DO NOT MAKE MANUAL REVISIONS TO MASTER.

ISSUE NUMBER ORIGINAL

ACAD REFERENCE NO.

846/896 SERIES HIGH TEMP CARD EDGE CONNECTOR PART NUMBER: 896-024-520-807

**EDAC INC** TORONTO, ONTARIO CANADA

<u>Contact Dimensions:</u> 520-P.C. Tail .030x.018 (0.76x0.46) - Tail LG. = .175 (4.45) .125 (3.18) Contact Spacing x .250 (6.35) Row Spacing

INSULATOR MATERIAL: THERMOPLASTIC POLYESTER, UL 94V-0 CONTACT MATERIAL; COPPER, NICKEL, TIN ALLOY CA-725 CONTACT PLATING: GOLD ON THE MATING AREA, TIN-LEAD ON THE CONTACT TAILS, NICKEL UNDERPLATE