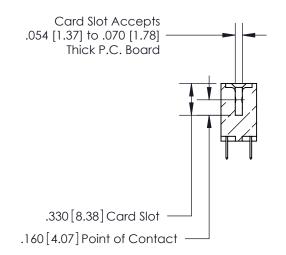

**Contact Code 558** 

## 846/896 SERIES HIGH TEMP CARD EDGE CONNECTOR CONTACT CODE 555,556,558,559,560 DIMENSIONS

.150 [3.81]

YOUR CONNECTION TO QUALITY & SERVICE

**Contact Code 559** 

**EDAC INC** TORONTO, ONTARIO CANADA

THESE DRAWINGS AND SPECIFICATIONS ARE THE PROPERTY OF EDAC INC.,AND SHALL NOT BE REPRODUCED, OR COPIED OR USED AS THE BASIS FOR THE MANUFACTURE OR SALE OF APPARATUS WITHOUT WRITTEN PERMISSION.