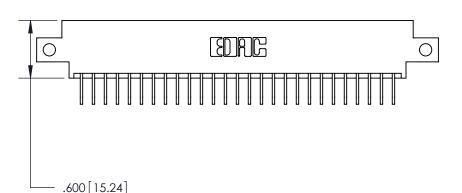

<u>Contact Dimensions:</u>
558-90 Degree Bend (Code 541 Contacts)
See Sheet 2 for Contact Code 555, 556, 558, 559, 560 Dimensions -4.185[106.3]-3.660 [92.96] 3.500 [88.9]

THIS IS A C.A.D. GENERATED DRAWING DO NOT MAKE MANUAL REVISIONS TO MASTER.

ISSUE NUMBER ORIGINAL

.054 [1.37] to .070 [1.78] Thick P.C. Board .330 [8.38] Card Slot .160 [4.07] Point of Contact —

Card Slot Accepts

INSULATOR MATERIAL: THERMOPLASTIC POLYESTER, UL 94V-0 CONTACT MATERIAL; COPPER, NICKEL, TIN ALLOY CA-725

- .370[9.4]

CONTACT PLATING: GOLD ON THE MATING AREA, TIN-LEAD ON THE CONTACT TAILS, NICKEL UNDERPLATE

846/896 SERIES HIGH TEMP CARD EDGE CONNECTOR PART NUMBER: 896-027-558-612

YOUR CONNECTION TO QUALITY & SERVICE