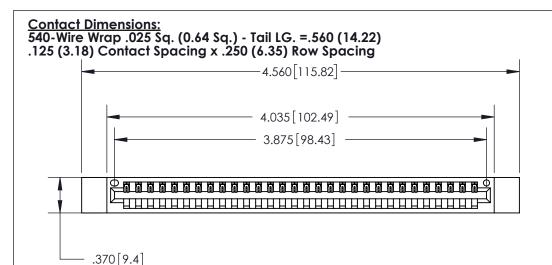

THIS IS A C.A.D. GENERATED DRAWING DO NOT MAKE MANUAL REVISIONS TO MASTER.

ISSUE NUMBER ORIGINAL

INSULATOR MATERIAL: THERMOPLASTIC POLYESTER, UL 94V-0 CONTACT MATERIAL; COPPER, NICKEL, TIN ALLOY CA-725

CONTACT PLATING: GOLD ON THE MATING AREA, TIN-LEAD

ON THE CONTACT TAILS, NICKEL UNDERPLATE

Card Slot Accepts .054 [1.37] to .070 [1.78] Thick P.C. Board .330 [8.38] Card Slot .160 [4.07] Point of Contact

ACAD REFERENCE NO

846/896 SERIES HIGH TEMP CARD EDGE CONNECTOR PART NUMBER: 896-030-540-612

YOUR CONNECTION TO QUALITY & SERVICE

**EDAC INC** TORONTO, ONTARIO CANADA

THESE DRAWINGS AND SPECIFICATIONS ARE THE PROPERTY OF EDAC INC., AND SHALL NOT BE REPRODUCED, OR COPIED OR USED AS THE BASIS FOR THE MANUFACTURE OR SALE OF APPARATUS WITHOUT WRITTEN PERMISSION.

| THE THE THE THE THE | 040 EI10 M/ WIEK |
|---------------------|------------------|
| DRAWN: J.LEE        | DATE: APR. 22/09 |
| CHECKED:            | DATE:            |
| SCALE: 1:1          | SHEET 1 OF 2     |
| DRAWING NUMBER      | ISSUE            |
| 846-ENG-MASTER      | 1                |
|                     |                  |