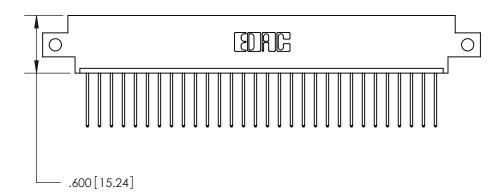

846-FNG-MASTER

THIS IS A C.A.D. GENERATED DRAWING DO NOT MAKE MANUAL REVISIONS TO MASTER.

ISSUE NUMBER

.165[4.19]

.375 [9.54]

ORIGINAL

1

.060 [1.52] .125(3.18) to .210(5.33) **Outside Tails** .125(3.18) to .210(5.33) **Outside Tails** 

**Contact Code 560** 

INSULATOR MATERIAL: THERMOPLASTIC POLYESTER, UL 94V-0 CONTACT MATERIAL; COPPER, NICKEL, TIN ALLOY CA-725 CONTACT PLATING: GOLD ON THE MATING AREA, TIN-LEAD ON THE CONTACT TAILS, NICKEL UNDERPLATE

**Contact Code 558** 

## 846/896 SERIES HIGH TEMP CARD EDGE CONNECTOR CONTACT CODE 555,556,558,559,560 DIMENSIONS

.150 [3.81]

YOUR CONNECTION TO QUALITY & SERVICE

**Contact Code 559** 

**EDAC INC** TORONTO, ONTARIO CANADA

THESE DRAWINGS AND SPECIFICATIONS ARE THE PROPERTY OF EDAC INC.,AND SHALL NOT BE REPRODUCED, OR COPIED OR USED AS THE BASIS FOR THE MANUFACTURE OR SALE OF APPARATUS WITHOUT WRITTEN PERMISSION.

| ACAD REFERENCE NO. | 846-ENG-MASTER   |
|--------------------|------------------|
| DRAWN: J.LEE       | DATE: APR. 22/09 |
| CHECKED:           | DATE:            |
| SCALE: 1:1         | SHEET 2 OF 2     |
| DRAWING NUMBER     | ISSUE            |
| 846-ENG-MASTER     | 1                |