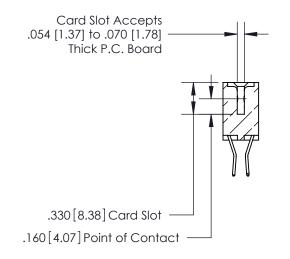

.165[4.19] .375 [9.54] .125(3.18) to .210(5.33) .125(3.18) to .210(5.33)

**Contact Code 558** 

**Contact Code 559** 

**Contact Code 560** 

INSULATOR MATERIAL: THERMOPLASTIC POLYESTER, UL 94V-0 CONTACT MATERIAL; COPPER, NICKEL, TIN ALLOY CA-725 CONTACT PLATING: GOLD ON THE MATING AREA, TIN-LEAD ON THE CONTACT TAILS, NICKEL UNDERPLATE