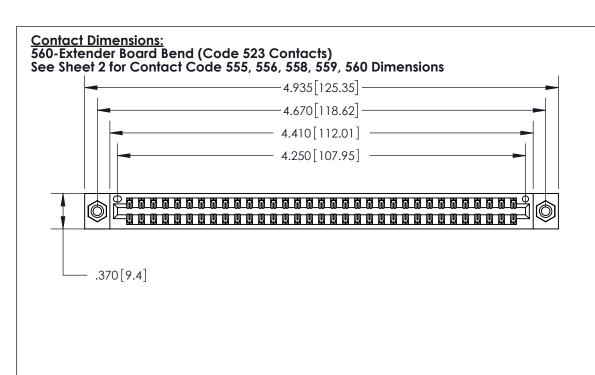

**EDAC INC** TORONTO, ONTARIO CANADA YOUR CONNECTION TO QUALITY & SERVICE

PART NUMBER: 896-066-560-208

846/896 SERIES HIGH TEMP CARD EDGE CONNECTOR

THESE DRAWINGS AND SPECIFICATIONS ARE THE PROPERTY OF EDAC INC.,AND SHALL NOT BE REPRODUCED, OR COPIED OR USED AS THE BASIS FOR THE MANUFACTURE OR SALE OF APPARATUS WITHOUT WRITTEN PERMISSION.

| ACAD REFERENCE NO. | 846-ENG-MASTER   |  |
|--------------------|------------------|--|
| DRAWN: J.LEE       | DATE: APR. 22/09 |  |
| CHECKED:           | DATE:            |  |
| SCALE: 1:1         | SHEET 1 OF 2     |  |
| DRAWING NUMBER     | ISSUE            |  |
| 846-ENG-MASTER     | : 1              |  |