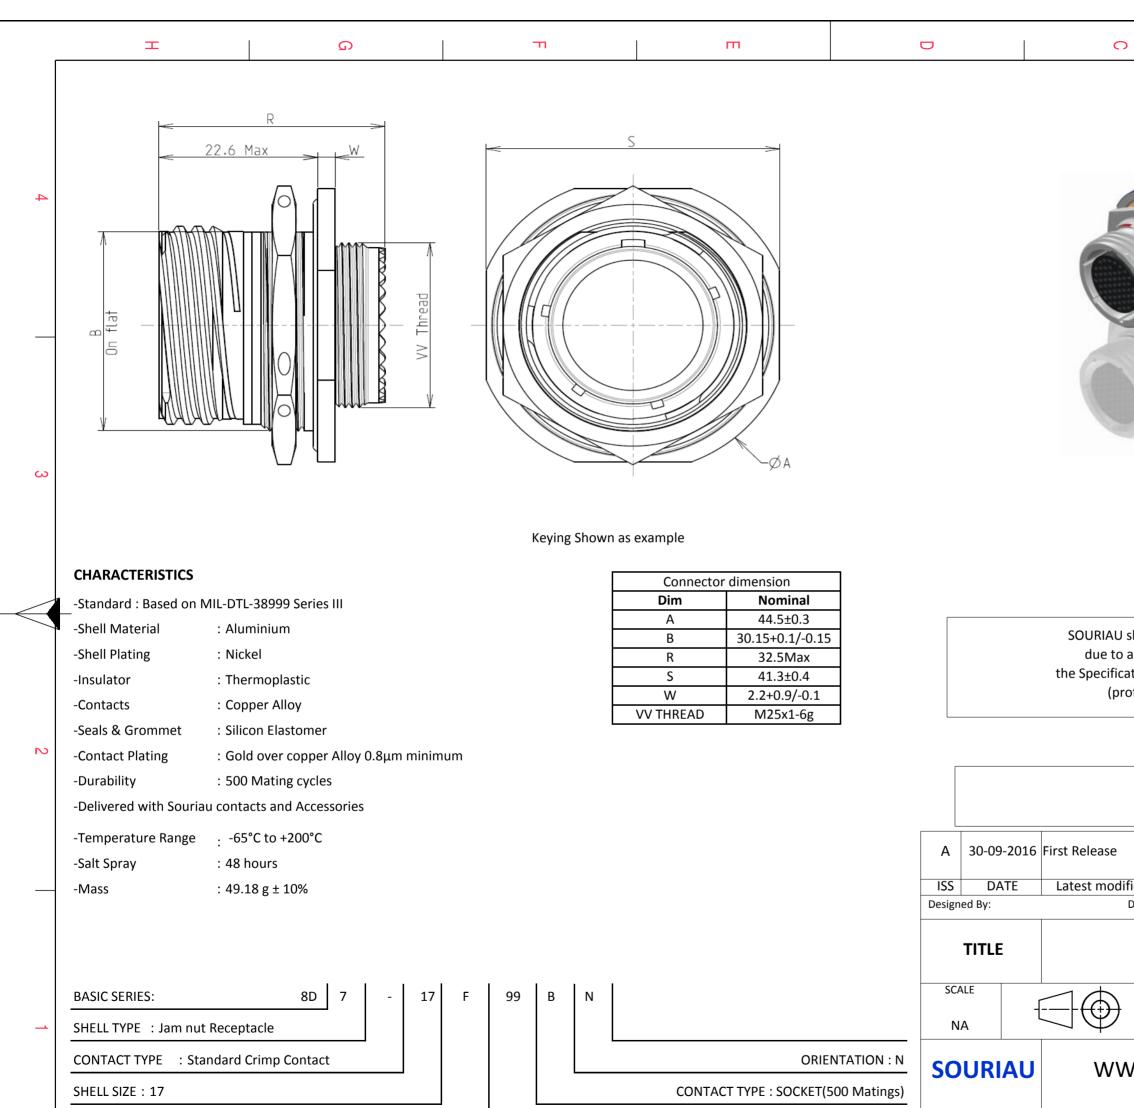

|   | ت<br>D                                                                                                                                                                                                                                                                                                                                                                                                                                                                                                                                                                                                                                                                                                                                                                                                                                                                                                                                                                                                                                                                                                                                                                                                                                                                                                                                                                                                                                                                                                                                                                                                                                                                                                                                                                                                                                                                                                                                                                                                                                                                                                                                                                                                         |                                                                                                                                                                                            | т | т | D                                           | 0                                                 | Œ                                                                                                                               |                                                         | А                                                                                    |       |
|---|----------------------------------------------------------------------------------------------------------------------------------------------------------------------------------------------------------------------------------------------------------------------------------------------------------------------------------------------------------------------------------------------------------------------------------------------------------------------------------------------------------------------------------------------------------------------------------------------------------------------------------------------------------------------------------------------------------------------------------------------------------------------------------------------------------------------------------------------------------------------------------------------------------------------------------------------------------------------------------------------------------------------------------------------------------------------------------------------------------------------------------------------------------------------------------------------------------------------------------------------------------------------------------------------------------------------------------------------------------------------------------------------------------------------------------------------------------------------------------------------------------------------------------------------------------------------------------------------------------------------------------------------------------------------------------------------------------------------------------------------------------------------------------------------------------------------------------------------------------------------------------------------------------------------------------------------------------------------------------------------------------------------------------------------------------------------------------------------------------------------------------------------------------------------------------------------------------------|--------------------------------------------------------------------------------------------------------------------------------------------------------------------------------------------|---|---|---------------------------------------------|---------------------------------------------------|---------------------------------------------------------------------------------------------------------------------------------|---------------------------------------------------------|--------------------------------------------------------------------------------------|-------|
| 4 | Contact Layout<br>$ \begin{array}{c}  & & & \\  & & & \\  & & & \\  & & & \\  & & & \\  & & & \\  & & & \\  & & & \\  & & & \\  & & & \\  & & & \\  & & & \\  & & & \\  & & & \\  & & & \\  & & & \\  & & & \\  & & & \\  & & & \\  & & & \\  & & & \\  & & & \\  & & & \\  & & & \\  & & & \\  & & & \\  & & & \\  & & & \\  & & & \\  & & & \\  & & & \\  & & & \\  & & & \\  & & & \\  & & & \\  & & & \\  & & & \\  & & & \\  & & & \\  & & & \\  & & & \\  & & & \\  & & & \\  & & & \\  & & & \\  & & & \\  & & & \\  & & & \\  & & & \\  & & & \\  & & & \\  & & & \\  & & & \\  & & & \\  & & & \\  & & & \\  & & & \\  & & & \\  & & & \\  & & & \\  & & & \\  & & & \\  & & & \\  & & & \\  & & & \\  & & & \\  & & & \\  & & & \\  & & & \\  & & & \\  & & & \\  & & & \\  & & & \\  & & & \\  & & & \\  & & & \\  & & & \\  & & & \\  & & & \\  & & & \\  & & & \\  & & & \\  & & & \\  & & & \\  & & & \\  & & & \\  & & & \\  & & & \\  & & & \\  & & & \\  & & & \\  & & & \\  & & & \\  & & & \\  & & & \\  & & & \\  & & & \\  & & & \\  & & & \\  & & & \\  & & & \\  & & & \\  & & & \\  & & & \\  & & & \\  & & & \\  & & & \\  & & & \\  & & & \\  & & & \\  & & & \\  & & & \\  & & & \\  & & & \\  & & & \\  & & & \\  & & & \\  & & & \\  & & & \\  & & & \\  & & & \\  & & & \\  & & & \\  & & & \\  & & & \\  & & & \\  & & & \\  & & & \\  & & & \\  & & & \\  & & & \\  & & & \\  & & & \\  & & & \\  & & & \\  & & & \\  & & & \\  & & & \\  & & & \\  & & & \\  & & & \\  & & & \\  & & & \\  & & & \\  & & & \\  & & & \\  & & & \\  & & & \\  & & & \\  & & & \\  & & & \\  & & & \\  & & & \\  & & & \\  & & & \\  & & & \\  & & & \\  & & & \\  & & & \\  & & & \\  & & & \\  & & & \\  & & & \\  & & & \\  & & & \\  & & & \\  & & & \\  & & & \\  & & & \\  & & & \\  & & & \\  & & & \\  & & & \\  & & & \\  & & & \\  & & & \\  & & & \\  & & & \\  & & & \\  & & & \\  & & & \\  & & & \\  & & & \\  & & & \\  & & & \\  & & & \\  & & & \\  & & & \\  & & & \\  & & & \\  & & & \\  & & & \\  & & & \\  & & & \\  & & & \\  & & & \\  & & & \\  & & & \\  & & & \\  & & & \\  & & & \\  & & & \\  & & & \\  & & & \\  & & & \\  & & & \\  & & & \\  & & & \\  & & & &$ | x                                                                                                                                                                                          |   |   | Panel cutout<br>JAM NUT RECEPTACLE (TYPE 7) |                                                   |                                                                                                                                 |                                                         |                                                                                      | 4     |
|   | Contacts<br>(Insert arrangement 17-35)           Contact<br>position<br>ID         Location<br>(mm)         Contact<br>position ID         Contact<br>position ID         X-axis<br>(mm)           1         -312 (7.92)         +.086 (2.18)         29         .000 (0.0)           2        312 (7.92)        004 (0.10)         30         .000 (0.0)           3        312 (7.92)        004 (0.10)         30         .000 (0.0)           4        242 (5.64)         +.211 (5.61)         32         +.088 (2.2)           5        234 (5.94)         +.041 (1.04)         34         +.078 (1.5)           6        234 (5.94)        049 (12.4)         35         +.078 (1.5)           8        234 (5.94)        139 (3.53)         36         +.078 (1.5)           9        234 (5.94)        29 (5.82)         37         +.078 (1.5)           10        172 (4.37)         +.279 (7.09)         38         +.078 (1.5)                                                                                                                                                                                                                                                                                                                                                                                                                                                                                                                                                                                                                                                                                                                                                                                                                                                                                                                                                                                                                                                                                                                                                                                                                                                                     | (mm)<br>00)094 (2.39)<br>00)184 (4.67)<br>00)274 (0.90)<br>26) +.316 (8.03)<br>98) +.221 (5.61)<br>98) +.131 (3.33)<br>98) +.041 (1.04)<br>98)049 (1.24)<br>98)139 (3.53)<br>98)229 (5.82) |   |   |                                             | ØC                                                |                                                                                                                                 |                                                         |                                                                                      |       |
| ω | $\begin{array}{c ccccccccccccccccccccccccccccccccccc$                                                                                                                                                                                                                                                                                                                                                                                                                                                                                                                                                                                                                                                                                                                                                                                                                                                                                                                                                                                                                                                                                                                                                                                                                                                                                                                                                                                                                                                                                                                                                                                                                                                                                                                                                                                                                                                                                                                                                                                                                                                                                                                                                          | $\begin{array}{c ccccccccccccccccccccccccccccccccccc$                                                                                                                                      |   |   |                                             | B 30.                                             | Nominal<br>.73+0/-0.25<br>.01+0.25/-0                                                                                           |                                                         |                                                                                      | 3     |
|   | size no. contacts contacts rating lo                                                                                                                                                                                                                                                                                                                                                                                                                                                                                                                                                                                                                                                                                                                                                                                                                                                                                                                                                                                                                                                                                                                                                                                                                                                                                                                                                                                                                                                                                                                                                                                                                                                                                                                                                                                                                                                                                                                                                                                                                                                                                                                                                                           | 04)        229 (5.82)           02)         +.086 (2.18)           02)        004 (0.10)                                                                                                   |   |   |                                             | due to a use o<br>the Specifications i            | ot be liable for any non-confo<br>of the Products which does no<br>ssued by either of the Parties<br>nal recommendation, techni | ot comply with<br>s or by a third party<br>cal notice.) |                                                                                      |       |
| N |                                                                                                                                                                                                                                                                                                                                                                                                                                                                                                                                                                                                                                                                                                                                                                                                                                                                                                                                                                                                                                                                                                                                                                                                                                                                                                                                                                                                                                                                                                                                                                                                                                                                                                                                                                                                                                                                                                                                                                                                                                                                                                                                                                                                                |                                                                                                                                                                                            |   |   |                                             | PI                                                | N: 8D717F99BN                                                                                                                   | urisdiction & Control Li<br>Not Listed                  | st                                                                                   | 2     |
|   |                                                                                                                                                                                                                                                                                                                                                                                                                                                                                                                                                                                                                                                                                                                                                                                                                                                                                                                                                                                                                                                                                                                                                                                                                                                                                                                                                                                                                                                                                                                                                                                                                                                                                                                                                                                                                                                                                                                                                                                                                                                                                                                                                                                                                |                                                                                                                                                                                            |   |   | A 30-09-20<br>ISS DATE<br>Designed By:      | D16 First Release<br>Latest modification<br>Date: | n - by                                                                                                                          | CUSTOMER DR/                                            | MOD N°                                                                               |       |
|   |                                                                                                                                                                                                                                                                                                                                                                                                                                                                                                                                                                                                                                                                                                                                                                                                                                                                                                                                                                                                                                                                                                                                                                                                                                                                                                                                                                                                                                                                                                                                                                                                                                                                                                                                                                                                                                                                                                                                                                                                                                                                                                                                                                                                                |                                                                                                                                                                                            |   |   | SCALE                                       |                                                   | Aluminium Recept                                                                                                                | acle 8D series NPRDS / PRO 859                          | JECT                                                                                 | _     |
| _ |                                                                                                                                                                                                                                                                                                                                                                                                                                                                                                                                                                                                                                                                                                                                                                                                                                                                                                                                                                                                                                                                                                                                                                                                                                                                                                                                                                                                                                                                                                                                                                                                                                                                                                                                                                                                                                                                                                                                                                                                                                                                                                                                                                                                                |                                                                                                                                                                                            |   |   | NA<br>SOURIA<br>FORMAT                      |                                                   | souriau.com                                                                                                                     | This documen<br>SC<br>it must not b<br>communicated     | at is the property of<br>DURIAU<br>be reproduced or<br>I without permission<br>SHEET | 1<br> |
|   | H G                                                                                                                                                                                                                                                                                                                                                                                                                                                                                                                                                                                                                                                                                                                                                                                                                                                                                                                                                                                                                                                                                                                                                                                                                                                                                                                                                                                                                                                                                                                                                                                                                                                                                                                                                                                                                                                                                                                                                                                                                                                                                                                                                                                                            |                                                                                                                                                                                            | F | E | A3                                          | С                                                 | 8D717F99BN-0                                                                                                                    |                                                         | 2/2<br>A                                                                             |       |