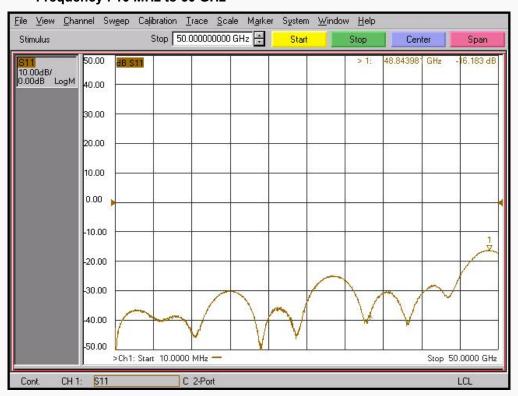

passivated)

### Specification

| Scope      | Specification        | AD02F17FS1                        |
|------------|----------------------|-----------------------------------|
| Electrical | Impedance(Ohm)       | 50                                |
|            | Operation Freq.(GHz) | DC to 50 GHz                      |
|            | VSWR (Max)           | 1.4: 1 @ 50 GHz                   |
| Material   | Dielectric           | Special dielectric                |
|            | Center Contact       | Beryllium copper with gold plated |
|            | Body                 | Passivated Stainless Steel        |

<sup>\*</sup> RoHS Compliant

# **Precision Test Adapters**

### 2.4 mm(F) to SMPM(F)



### Drawing

Part No.: AD02F17FS1



#### Test Result

■ Frequency: 10 MHz to 50 GHz