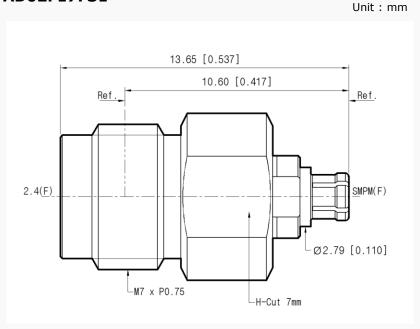

- VSWR : 1.4 : 1(Max) @ 50 GHz

- Stainless steel (passivated)

### Specification

| Scope      | Specification        | AD02F17FS1                        |
|------------|----------------------|-----------------------------------|
| Electrical | Impedance(Ohm)       | 50                                |
|            | Operation Freq.(GHz) | DC to 50 GHz                      |
|            | VSWR (Max)           | 1.4: 1 @ 50 GHz                   |
| Material   | Dielectric           | Special dielectric                |
|            | Center Contact       | Beryllium copper with gold plated |
|            | Body                 | Passivated Stainless Steel        |

<sup>\*</sup> RoHS Compliant

# **Precision Test Adapters**

### 2.4 mm(F) to SMPM(F)



### Drawing

Part No.: AD02F17FS1



#### Test Result

■ Frequency: 10 MHz to 50 GHz