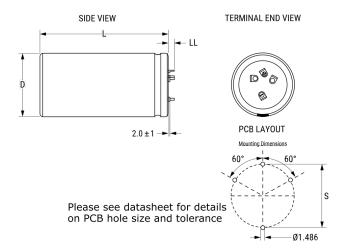

ALF70, Aluminum Electrolytic, 2,200 uF, 20%, 450 VDC, -40/+85°C

Click here for the 3D model.

| Dimensions |                    |
|------------|--------------------|
| D          | 50mm +1mm          |
| L          | 105mm +/-2mm       |
| S          | 22.5mm +/-0.1mm    |
| LL         | 5.5mm +/-1mm       |
| F          | 1.486mm +/-0.076mm |