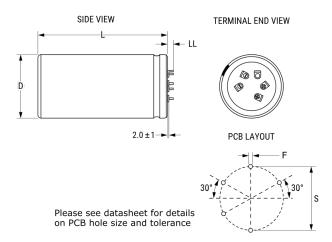

ALF70, Aluminum Electrolytic, 1,500 uF, 20%, 550 VDC, -40/+85°C

Click here for the 3D model.

| Dimensions |                    |
|------------|--------------------|
| D          | 50mm +1mm          |
| L          | 105mm +/-2mm       |
| S          | 25mm +/-0.1mm      |
| LL         | 5.5mm +/-1mm       |
| F          | 1.486mm +/-0.076mm |