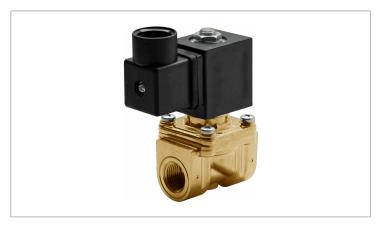

## **DKSV025**

Normally closed, pilot operated, 2-way solenoid valve with brass body and 1/4" connections

| Valve                |                                       |  |  |  |  |
|----------------------|---------------------------------------|--|--|--|--|
| Pipe size:           | 1/4" NPT                              |  |  |  |  |
| Operating pressure:  | 2–150 psi                             |  |  |  |  |
| Flow coefficient:    | 1.4 Cv                                |  |  |  |  |
| Media temperature:   | 15–195 °F                             |  |  |  |  |
| Ambient temperature: | 15–105 °F                             |  |  |  |  |
| Suggested usage:     | Air, inert gas, water                 |  |  |  |  |
| Operation:           | 2-way, normally closed solenoid valve |  |  |  |  |
| Mechanism:           | Pilot operated                        |  |  |  |  |
| Manual override:     | No                                    |  |  |  |  |
| Pipe gender:         | Female                                |  |  |  |  |
| Orifice size:        | 3/8"                                  |  |  |  |  |
| Design pressure:     | 300 psi                               |  |  |  |  |
| Media viscosity:     | 12 cSt                                |  |  |  |  |