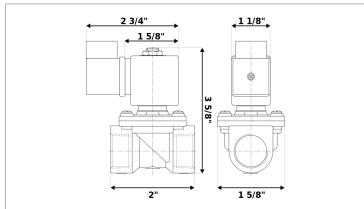

## **DKSV025**

Normally closed, pilot operated, 2-way solenoid valve with brass body and 1/4" connections

| Valve                |                                       |  |  |  |  |
|----------------------|---------------------------------------|--|--|--|--|
| Pipe size:           | 1/4" NPT                              |  |  |  |  |
| Operating pressure:  | 2–150 psi                             |  |  |  |  |
| Flow coefficient:    | 1.4 Cv                                |  |  |  |  |
| Media temperature:   | 15–195 °F                             |  |  |  |  |
| Ambient temperature: | 15–105 °F                             |  |  |  |  |
| Suggested usage:     | Air, inert gas, water                 |  |  |  |  |
| Operation:           | 2-way, normally closed solenoid valve |  |  |  |  |
| Mechanism:           | Pilot operated                        |  |  |  |  |
| Manual override:     | No                                    |  |  |  |  |
| Pipe gender:         | Female                                |  |  |  |  |
| Orifice size:        | 3/8"                                  |  |  |  |  |
| Design pressure:     | 300 psi                               |  |  |  |  |
| Media viscosity:     | 12 cSt                                |  |  |  |  |