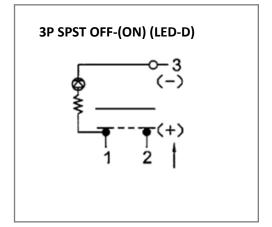

SA-1B-DC-3-GL



## Mechanical Dimensions: Inches [mm]



## **Mounting Hole**



## **Circuit Diagram**



#### **Electrical Specifications**

| Rating                       | 50A 12V DC           |
|------------------------------|----------------------|
| Contact Resistance           | 50m ohm Max          |
| Insulation Resistance        | DC 500V 100M ohm Min |
| Dielectric Strength          | AC 1500V 1 minute    |
| <b>Operation Temperature</b> | -25°C ~ 85°C         |

## **Material Specifications**

| Frame     | Black, Nylon 66 (94V-2)                  |
|-----------|------------------------------------------|
| Cover     | Black, ABS (94HB)                        |
| Terminals | Copper alloy (Brass)                     |
| LED       | ø5.0 Green diffused                      |
| Actuator  | Green, PC (94V-2)<br>White, Hot stamping |

Rev

Date of issue Revision Notes

SA-1B-DC-3-GL