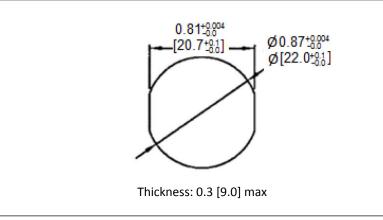

SA-1B-DC-3-GL



## Mechanical Dimensions: Inches [mm]



## **Mounting Hole**



## **Circuit Diagram**



#### **Electrical Specifications**

| Rating                       | 50A 12V DC           |
|------------------------------|----------------------|
| Contact Resistance           | 50m ohm Max          |
| Insulation Resistance        | DC 500V 100M ohm Min |
| Dielectric Strength          | AC 1500V 1 minute    |
| <b>Operation Temperature</b> | -25°C ~ 85°C         |

## **Material Specifications**

| Frame     | Black, Nylon 66 (94V-2)                  |
|-----------|------------------------------------------|
| Cover     | Black, ABS (94HB)                        |
| Terminals | Copper alloy (Brass)                     |
| LED       | ø5.0 Green diffused                      |
| Actuator  | Green, PC (94V-2)<br>White, Hot stamping |

Rev

Date of issue Revis