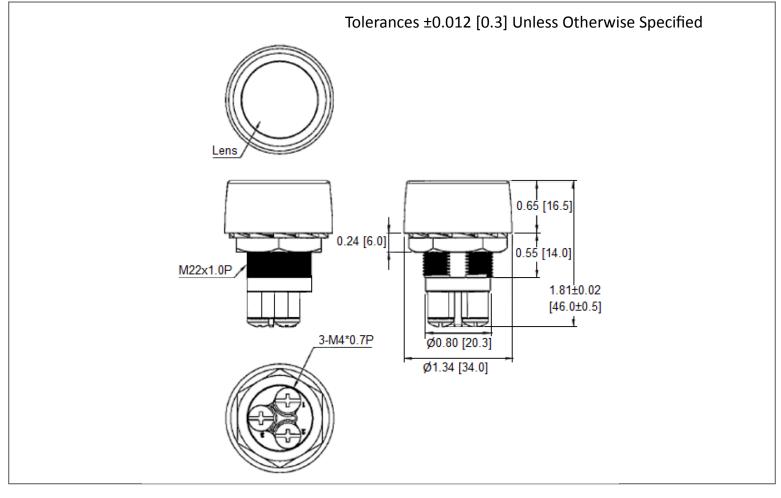

SA-1B-DC-3-GL



## Mechanical Dimensions: Inches [mm]



## **Mounting Hole**



## **Circuit Diagram**



#### **Electrical Specifications**

| Rating                       | 50A 12V DC           |
|------------------------------|----------------------|
| Contact Resistance           | 50m ohm Max          |
| Insulation Resistance        | DC 500V 100M ohm Min |
| Dielectric Strength          | AC 1500V 1 minute    |
| <b>Operation Temperature</b> | -25°C ~ 85°C         |

## **Material Specifications**

| Frame     | Black, Nylon 66 (94V-2)                  |
|-----------|------------------------------------------|
| Cover     | Black, ABS (94HB)                        |
| Terminals | Copper alloy (Brass)                     |
| LED       | ø5.0 Green diffused                      |
| Actuator  | Green, PC (94V-2)<br>White, Hot stamping |