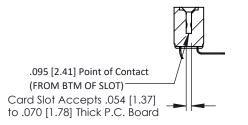

**Mounting Option** #4-40 Unified Threaded Inserts **Contact Detail** 

90 Degree Bend (Code 422 and 440 Contacts) .156 [3.96] Contact Spacing x .200 [5.08] Row Spacing





## **See Accompanying Pages for:**

- **Contact Bend Details**
- **Mounting Options**

SECTION A-A

307 ENG MASTER DATE: AUG. 11/09

SHEET 1 OF 3



| 307 / 357 Card Edge Connecto | ACAD REFEREN                                             | ACAD REFERENCE NO. |  |
|------------------------------|----------------------------------------------------------|--------------------|--|
| Part Number: 307-012-559-208 |                                                          | .EE                |  |
| Pan Number: 307-012-339-208  | CHECKED:                                                 | CHECKED:           |  |
|                              | DRAWINGS AND SPECIFICATIONS HE PROPERTY OF EDAC INC.,AND |                    |  |
| >                            | NOT BE REPRODUCED, OR COPIED DRAWING NUMI                | BER                |  |
| MANUF                        | 325 715 1112 571515 11511 1112                           | sembly