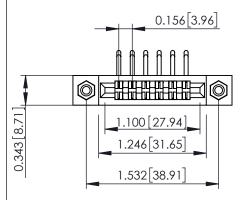

**Mounting Option** #4-40 Unified Threaded Inserts **Contact Detail** 

90 Degree Bend (Code 422 and 440 Contacts) .156 [3.96] Contact Spacing x .200 [5.08] Row Spacing