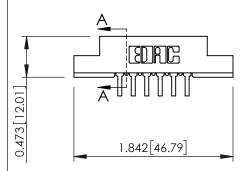

## **See Accompanying Pages for:**

- **Contact Bend Details**
- **Mounting Options**

SECTION A-A

307 ENG MASTER DATE: AUG. 11/09

SHEET 1 OF 3

| 307 / 357 Card Edge Connecto | ACAD REFEREN                                             | ACAD REFERENCE NO. |  |
|------------------------------|----------------------------------------------------------|--------------------|--|
| Part Number: 307-012-559-208 |                                                          | .EE                |  |
| Pan Number: 307-012-339-208  | CHECKED:                                                 | CHECKED:           |  |
|                              | DRAWINGS AND SPECIFICATIONS HE PROPERTY OF EDAC INC.,AND |                    |  |
| >                            | NOT BE REPRODUCED, OR COPIED DRAWING NUMI                | BER                |  |
| MANUF                        | 325 715 1112 571515 11511 1112                           | sembly             |  |