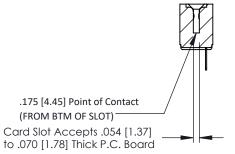

## **See Accompanying Pages for:**

- Contact Bend Details
- Mounting Options

THIS IS A C.A.D. GENERATED DRAWING

ISSUE NUMBER

ORIGINAL

**SECTION A-A** 

| 307 / 357 Card Edge Connector<br>Part Number: 307-013-521-107 |                                                                                                                                                                                                 | ACAD REFERENCE NO. 307 ENG MAS |             |          |        |
|---------------------------------------------------------------|-------------------------------------------------------------------------------------------------------------------------------------------------------------------------------------------------|--------------------------------|-------------|----------|--------|
|                                                               |                                                                                                                                                                                                 | DRAWN:                         | J.LEE       | DATE: AU | G. 11/ |
|                                                               |                                                                                                                                                                                                 | CHECKED                        | ):          | DATE:    |        |
| TORONTO, ONTARIO CANADA                                       | THESE DRAWINGS AND SPECIFICATIONS ARE THE PROPERTY OF EDAC INC.,AND SHALL NOT BE REPRODUCED,OR COPIED OR USED AS THE BASIS FOR THE MANUFACTURE OR SALE OF APPARATUS WITHOUT WRITTEN PERMISSION. | SCALE:                         | NTS         | SHEET    | 1 OF   |
|                                                               |                                                                                                                                                                                                 | DRAWING                        | NUMBER      |          | ISSU   |
|                                                               |                                                                                                                                                                                                 | 3                              | 07 Assembly |          | 1      |