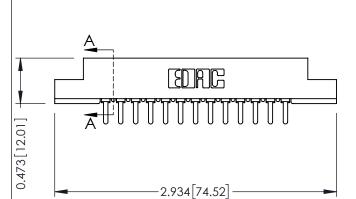

## **See Accompanying Pages for:**

- Contact Bend Details
- Mounting Options

THIS IS A C.A.D. GENERATED DRAWING

ISSUE NUMBER

ORIGINAL

**SECTION A-A** 

| 307 / 357 Card Edge Connector<br>Part Number: 307-013-521-107 |                                                                                                                                                                                                 | ACAD REFERENCE NO. 307 ENG MAS |             |          |        |
|---------------------------------------------------------------|-------------------------------------------------------------------------------------------------------------------------------------------------------------------------------------------------|--------------------------------|-------------|----------|--------|
|                                                               |                                                                                                                                                                                                 | DRAWN:                         | J.LEE       | DATE: AU | G. 11/ |
|                                                               |                                                                                                                                                                                                 | CHECKED                        | ):          | DATE:    |        |
| TORONTO, ONTARIO CANADA                                       | THESE DRAWINGS AND SPECIFICATIONS ARE THE PROPERTY OF EDAC INC.,AND SHALL NOT BE REPRODUCED,OR COPIED OR USED AS THE BASIS FOR THE MANUFACTURE OR SALE OF APPARATUS WITHOUT WRITTEN PERMISSION. | SCALE:                         | NTS         | SHEET    | 1 OF   |
|                                                               |                                                                                                                                                                                                 | DRAWING                        | NUMBER      |          | ISSU   |
|                                                               |                                                                                                                                                                                                 | 3                              | 07 Assembly |          | 1      |