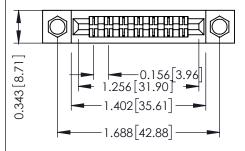

**Mounting Option** .156 (3.96) Dia. Mounting Holes **Contact Detail** 

PC Tail .046x.013(1.17x0.33) - Tail LG=.358(9.09) .156 [3.96] Contact Spacing x .200 [5.08] Row Spacing