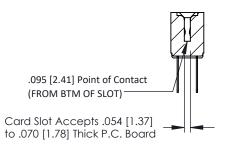

**Mounting Option** .156 (3.96) Dia. Mounting Holes **Contact Detail** 

PC Tail .046x.013(1.17x0.33) - Tail LG=.358(9.09) .156 [3.96] Contact Spacing x .200 [5.08] Row Spacing





## **See Accompanying Pages for:**

- **Contact Bend Details**
- **Mounting Options**

SECTION A-A



| 307 / 357 Card Edge Connector<br>Part Number: 307-014-422-204 |                                                                                                                                                                                                 | ACAD REFERENCE NO. 307 ENG MASTER |            |                  |        |
|---------------------------------------------------------------|-------------------------------------------------------------------------------------------------------------------------------------------------------------------------------------------------|-----------------------------------|------------|------------------|--------|
|                                                               |