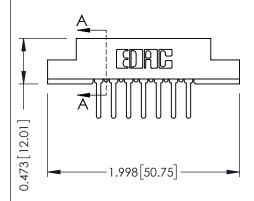

## **See Accompanying Pages for:**

- **Contact Bend Details**
- **Mounting Options**

SECTION A-A

| 307 / 357 Card Edge Connector<br>Part Number: 307-014-422-204 |                                                                                                                                                                                                 | ACAD REFERENCE NO. 307 ENG MASTER |            |                  |        |
|---------------------------------------------------------------|-------------------------------------------------------------------------------------------------------------------------------------------------------------------------------------------------|-----------------------------------|------------|------------------|--------|
|                                                               |                                                                                                                                                                                                 | DRAWN:                            | J.LEE      | DATE: AUG. 11/09 |        |
|                                                               |                                                                                                                                                                                                 | CHECKED:                          |            | DATE:            |        |
|                                                               | THESE DRAWINGS AND SPECIFICATIONS ARE THE PROPERTY OF EDAC INC.,AND SHALL NOT BE REPRODUCED,OR COPIED OR USED AS THE BASIS FOR THE MANUFACTURE OR SALE OF APPARATUS WITHOUT WRITTEN PERMISSION. | SCALE:                            | NTS        | SHEET            | 1 OF 3 |
|                                                               |                                                                                                                                                                                                 | DRAWING                           | NUMBER     |                  | ISSUE  |
|                                                               |                                                                                                                                                                                                 | 30                                | 7 Assembly |                  | 1      |