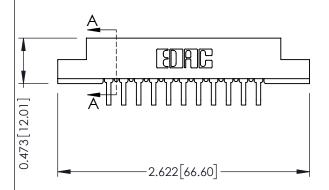

307 / 357 Card Edge Connector

DATE: AUG. 11/09 J.LEE SHEET 1 OF 3 NTS 307 Assembly

**SECTION A-A** 

307 ENG MASTER