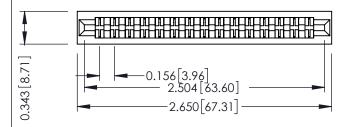

Mounting Option
No Mounting Lugs

**Contact Detail** 

Wire Wrap .046x.013(1.17x0.33) - Tail LG=.708(17.98) .156 [3.96] Contact Spacing x .200 [5.08] Row Spacing

THIS IS A C.A.D. GENERATED DRAWING DO NOT MAKE MANUAL REVISIONS TO MAS