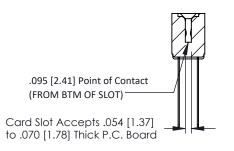

## SECTION A-A

307 ENG MASTER
DATE: AUG. 11/09

SHEET 1 OF 3

J.LEE

307 Assembly

NTS

| 307 / 357 Card Edge Connector                                    | 4C  |
|------------------------------------------------------------------|-----|
| Part Number: 307-030-440-201                                     | DR  |
| Pari Number, 307-030-440-201                                     | 2 F |
| ARE THE PROPERTY OF PAGE INC. AND                                | SC  |
|                                                                  | DR  |
| YOUR CONNECTION TO QUALITY & SERVICE WITHOUT WRITTEN PERMISSION. |     |