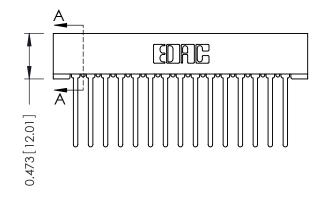

## SECTION A-A

307 ENG MASTER
DATE: AUG. 11/09

SHEET 1 OF 3

J.LEE

307 Assembly

NTS

| 307 / 357 Card Edge Connector                                    | 4C  |
|------------------------------------------------------------------|-----|
| Part Number: 307-030-440-201                                     | DR  |
| Pari Number, 307-030-440-201                                     | 2 F |
| ARE THE PROPERTY OF PAGE INC. AND                                | SC  |
|                                                                  | DR  |
| YOUR CONNECTION TO QUALITY & SERVICE WITHOUT WRITTEN PERMISSION. |     |