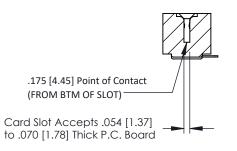

## SECTION A-A

**See Accompanying Pages for:** 

- **Contact Bend Details**
- **Mounting Options**

307 / 357 Card Edge Connector Part Number: 307-033-454-108

YOUR CONNECTION TO QUALITY & SERVICE

**EDAC INC** TORONTO, ONTARIO CANADA