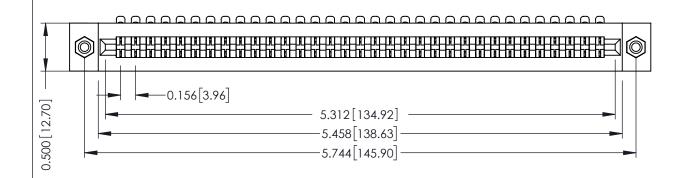

**Mounting Option** #4-40 Unified Threaded Inserts **Contact Detail** 

90 Degree Bend (Code 401 Contacts)

.156 [3.96] Contact Spacing x .200 [5.08] Row Spacing

THIS IS A C.A.D. GENERATED DRAWING DO NOT MAKE MANUAL REVISIONS TO MASTER.

## SECTION A-A

**See Accompanying Pages for:** 

- **Contact Bend Details**
- **Mounting Options**

307 / 357 Card Edge Connector Part Number: 307-033-454-108

YOUR CONNECTION TO QUALITY & SERVICE

**EDAC INC** TORONTO, ONTARIO CANADA