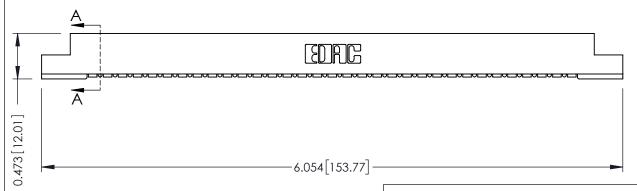

## SECTION A-A

**See Accompanying Pages for:** 

- **Contact Bend Details**
- **Mounting Options**

307 / 357 Card Edge Connector Part Number: 307-033-454-108

YOUR CONNECTION TO QUALITY & SERVICE

**EDAC INC** TORONTO, ONTARIO CANADA