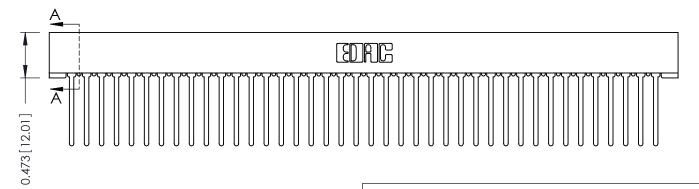

## **SECTION A-A**

**See Accompanying Pages for:** 

- **Contact Bend Details**
- **Mounting Options**

307 / 357 Card Edge Connector Part Number: 307-040-445-101

**EDAC INC** TORONTO, ONTARIO CANADA

THESE DRAWINGS AND SPECIFICATIONS ARE THE PROPERTY OF EDAC INC., AND SHALL NOT BE REPRODUCED, OR COPIED OR USED AS THE BASIS FOR THE MANUFACTURE OR SALE OF APPARATUS WITHOUT WRITTEN PERMISSION.