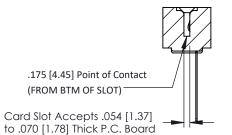

## **SECTION A-A**

**See Accompanying Pages for:** 

- **Contact Bend Details**
- **Mounting Options**

307 / 357 Card Edge Connector Part Number: 307-040-445-101

**EDAC INC** TORONTO, ONTARIO CANADA

THESE DRAWINGS AND SPECIFICATIONS ARE THE PROPERTY OF EDAC INC., AND SHALL NOT BE REPRODUCED, OR COPIED OR USED AS THE BASIS FOR THE MANUFACTURE OR SALE OF APPARATUS WITHOUT WRITTEN PERMISSION.