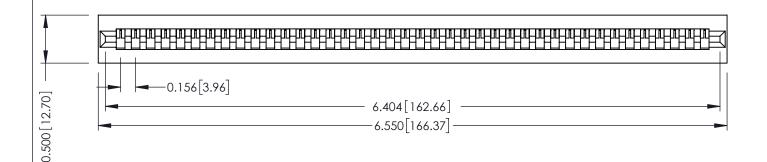

**Mounting Option** No Mounting Lugs **Contact Detail** 

Wire Wrap .046x.013(1.17x0.33) - Tail LG=.708(17.98) .156 [3.96] Contact Spacing x .200 [5.08] Row Spacing

THIS IS A C.A.D. GENERATED DRAWING DO NOT MAKE MANUAL REVISIONS TO MASTER.