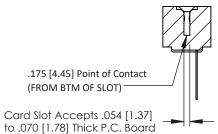

**Mounting Option** No Mounting Lugs **Contact Detail** 

Wire Wrap .046x.014(1.17x0.36) - Tail LG=.495(12.57) .156 [3.96] Contact Spacing x .200 [5.08] Row Spacing

THIS IS A C.A.D. GENERATED DRAWING DO NOT MAKE MANUAL REVISIONS TO MASTER.