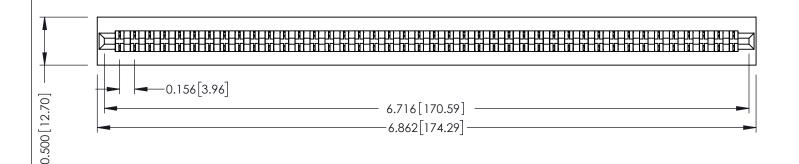

**Mounting Option** No Mounting Lugs **Contact Detail** 

Wire Wrap .046x.014(1.17x0.36) - Tail LG=.495(12.57) .156 [3.96] Contact Spacing x .200 [5.08] Row Spacing

THIS IS A C.A.D. GENERATED DRAWING DO NOT MAKE MANUAL REVISIONS TO MASTER.