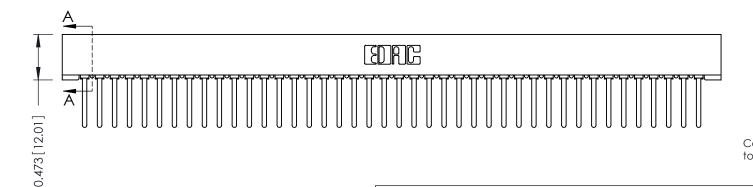

ISSUE NUMBER ORIGINAL

1

**SECTION A-A** 

**See Accompanying Pages for:** 

- **Contact Bend Details**
- **Mounting Options**

307 / 357 Card Edge Connector Part Number: 307-042-441-101

**EDAC INC** TORONTO, ONTARIO CANADA