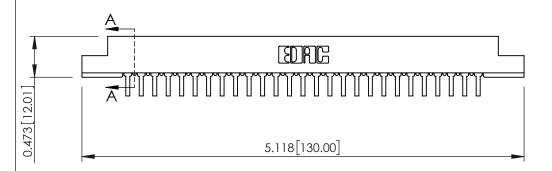

**SECTION A-A** 

.095 [2.41] Point of Contact (FROM BTM OF SLOT) Card Slot Accepts .054 [1.37] to .070 [1.78] Thick P.C. Board

**See Accompanying Pages for:** 

- **Contact Bend Details**
- **Mounting Options**